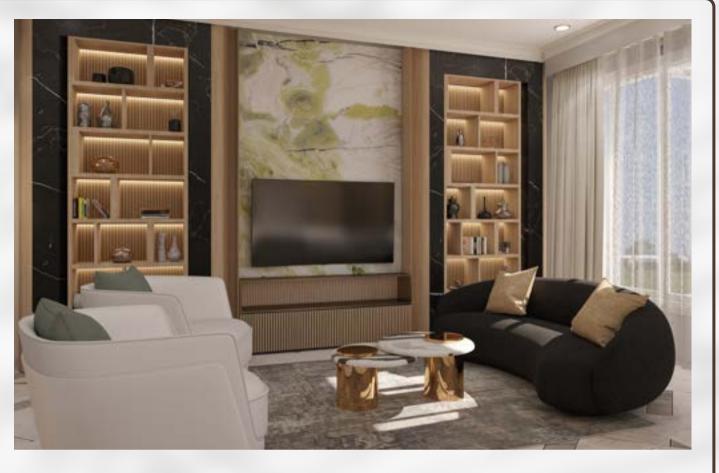

### TAG SULTAN

This project was designed with the idea to make a great balance between luxury elements and comfortable ones. Adding blush pink to this color palette gave the design a polished look that captures the eye, moreover adding decor pieces that showered the design with luxury, and flowers that give a sense of belonging and calmness.