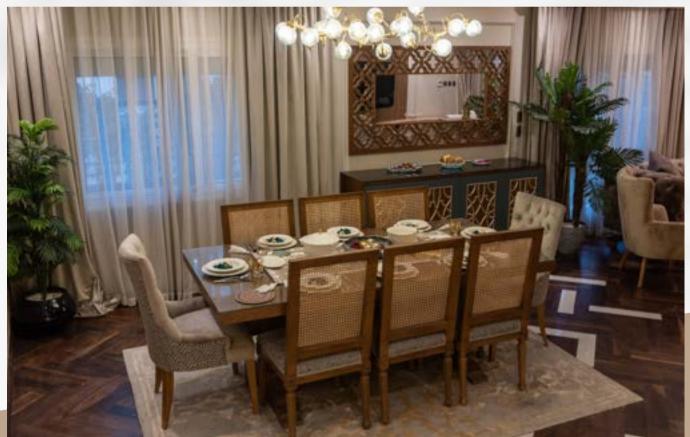

### TAG SULTAN

This project was designed with the idea to make a great balance between luxury elements and comfortable ones. Adding blush pink to this color palette gave the design a polished look that captures the eye, moreover adding decor pieces that showered the design with luxury, and flowers that give a sense of belonging and calmness.