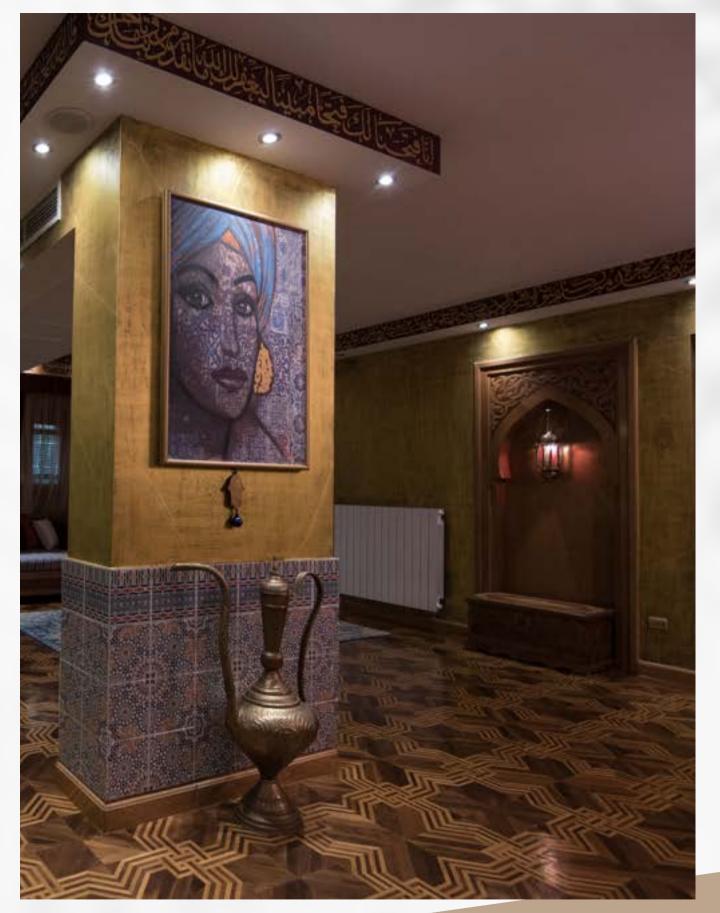

# UNITAIN PARK

Designing a house as a royal palace was definitely a challenge to conquer. We used shades of pink and gold along with flowers copper chandlery, luxurious sculptures and hanging chandeliers also choosing classic furnishings merged with modern ones in the living rooms and bedrooms to create a feeling of comfort and luxury.