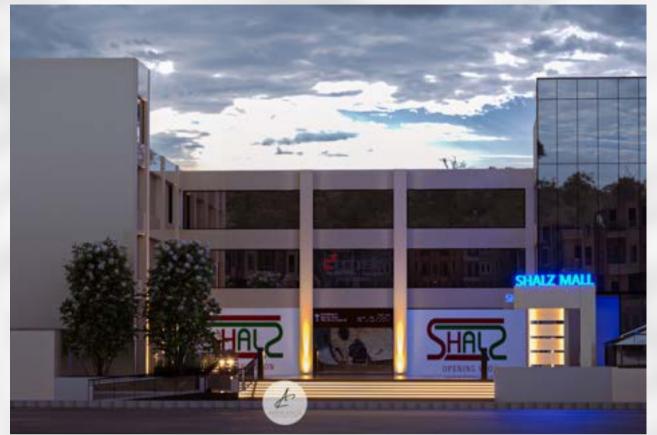

# UNITAIN PARK

Designing a house as a royal palace was definitely a challenge to conquer. We used shades of pink and gold along with flowers copper chandlery, luxurious sculptures and hanging chandeliers also choosing classic furnishings merged with modern ones in the living rooms and bedrooms to create a feeling of comfort and luxury.