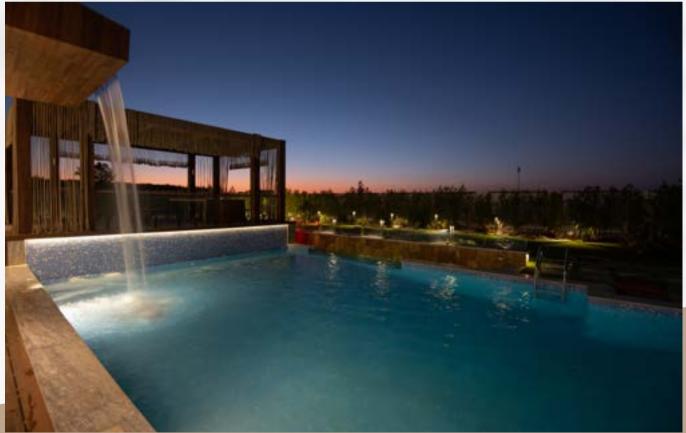

# HADE PARK

# NTAIN PARK

# UNITAIN PARK

Designing a house as a royal palace was definitely a challenge to conquer. We used shades of pink and gold along with flowers copper chandlery, luxurious sculptures and hanging chandeliers also choosing classic furnishings merged with modern ones in the living rooms and bedrooms to create a feeling of comfort and luxury.