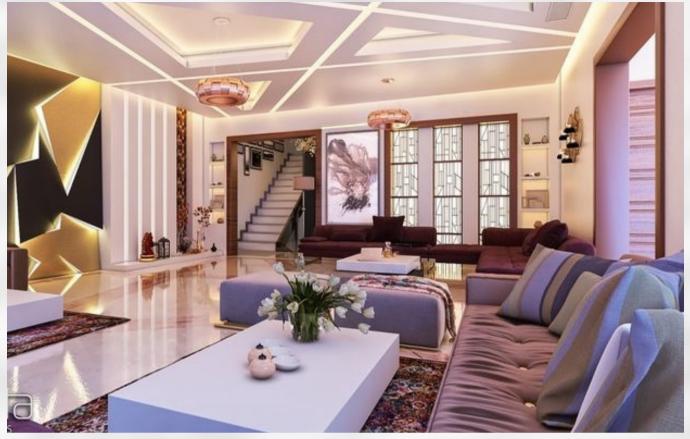

# UNITAIN PARK

Designing a house as a royal palace was definitely a challenge to conquer. We used shades of pink and gold along with flowers copper chandlery, luxurious sculptures and hanging chandeliers also choosing classic furnishings merged with modern ones in the living rooms and bedrooms to create a feeling of comfort and luxury.