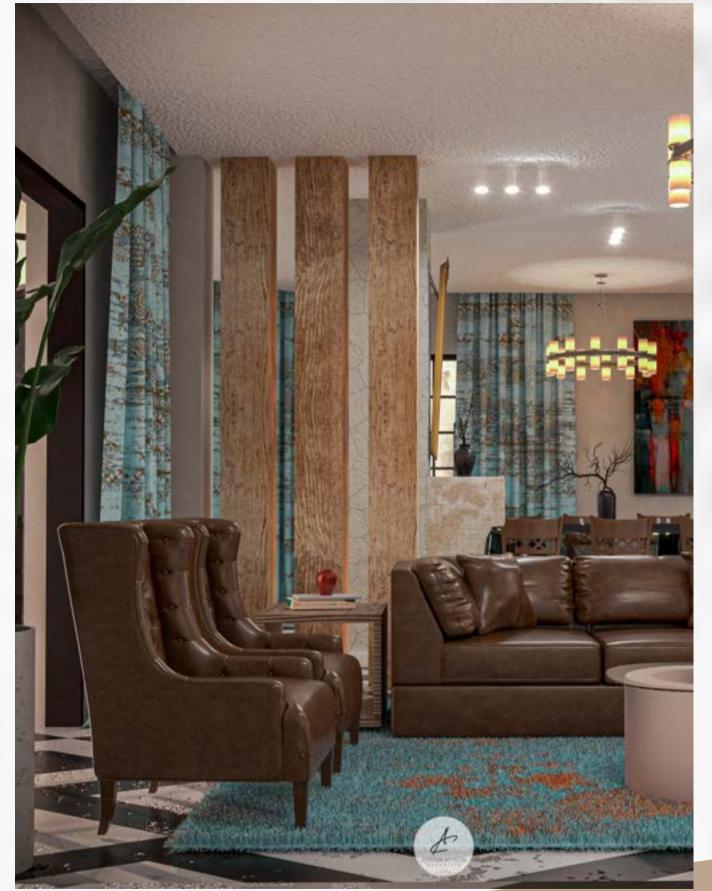

### TAG SULTAN

This project was designed with the idea to make a great balance between luxury elements and comfortable ones. Adding blush pink to this color palette gave the design a polished look that captures the eye, moreover adding decor pieces that showered the design with luxury, and flowers that give a sense of belonging and calmness.