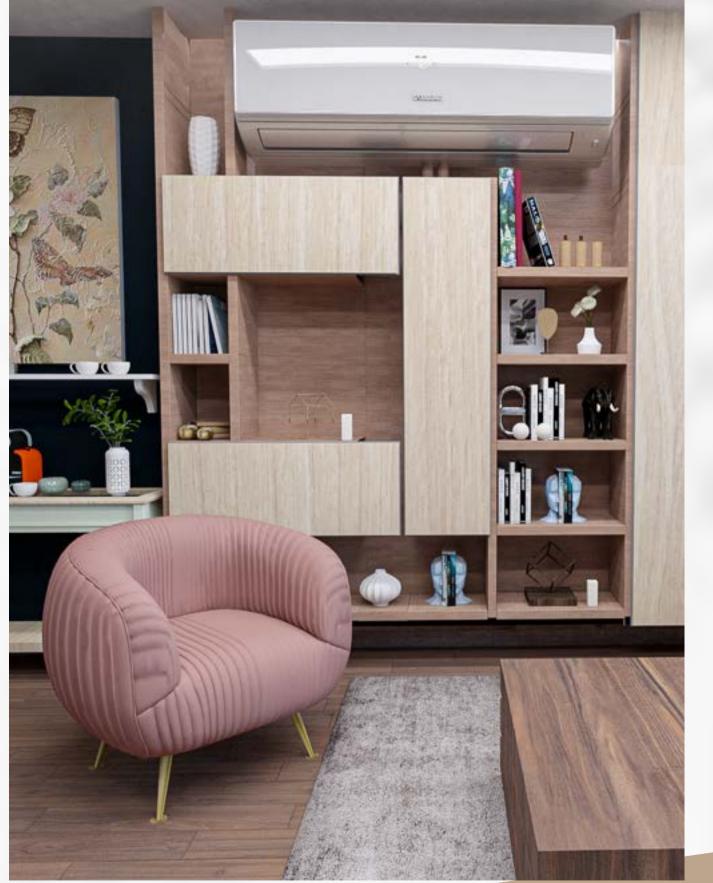

### TAG SULTAN

This project was designed with the idea to make a great balance between luxury elements and comfortable ones. Adding blush pink to this color palette gave the design a polished look that captures the eye, moreover adding decor pieces that showered the design with luxury, and flowers that give a sense of belonging and calmness.