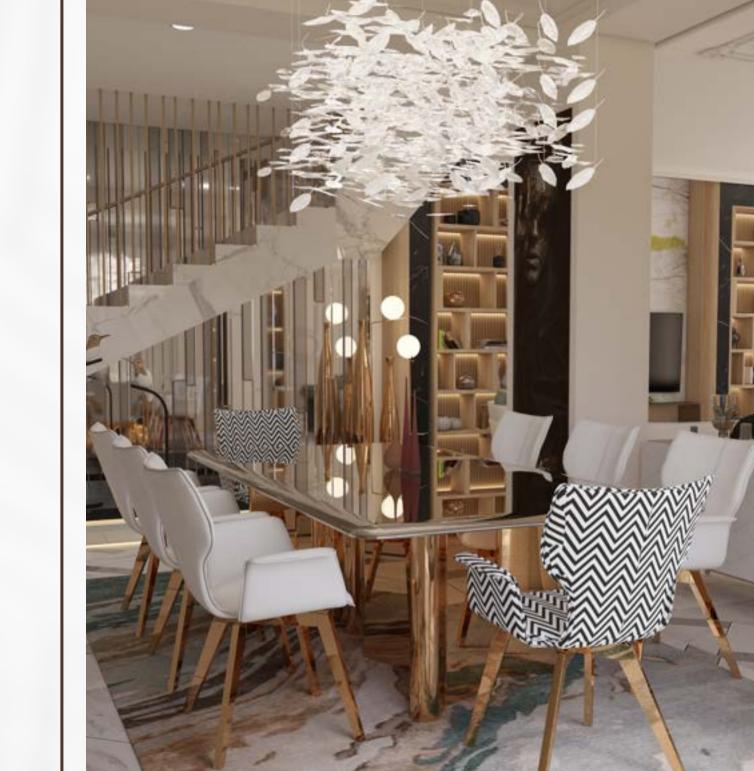

### TAG SULTAN

This project was designed with the idea to make a great balance between luxury elements and comfortable ones. Adding blush pink to this color palette gave the design a polished look that captures the eye, moreover adding decor pieces that showered the design with luxury, and flowers that give a sense of belonging and calmness.