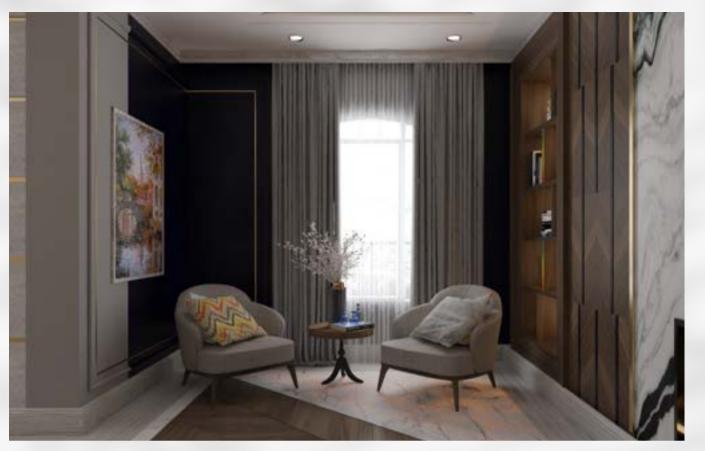

### TAG SULTAN

This project was designed with the idea to make a great balance between luxury elements and comfortable ones. Adding blush pink to this color palette gave the design a polished look that captures the eye, moreover adding decor pieces that showered the design with luxury, and flowers that give a sense of belonging and calmness.