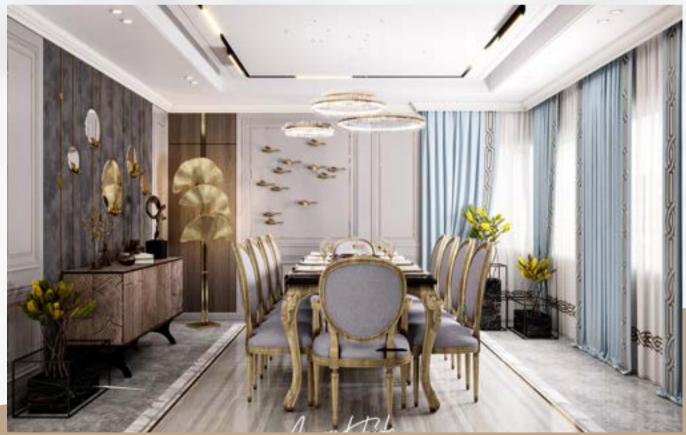

### TAG SULTAN

This project was designed with the idea to make a great balance between luxury elements and comfortable ones. Adding blush pink to this color palette gave the design a polished look that captures the eye, moreover adding decor pieces that showered the design with luxury, and flowers that give a sense of belonging and calmness.