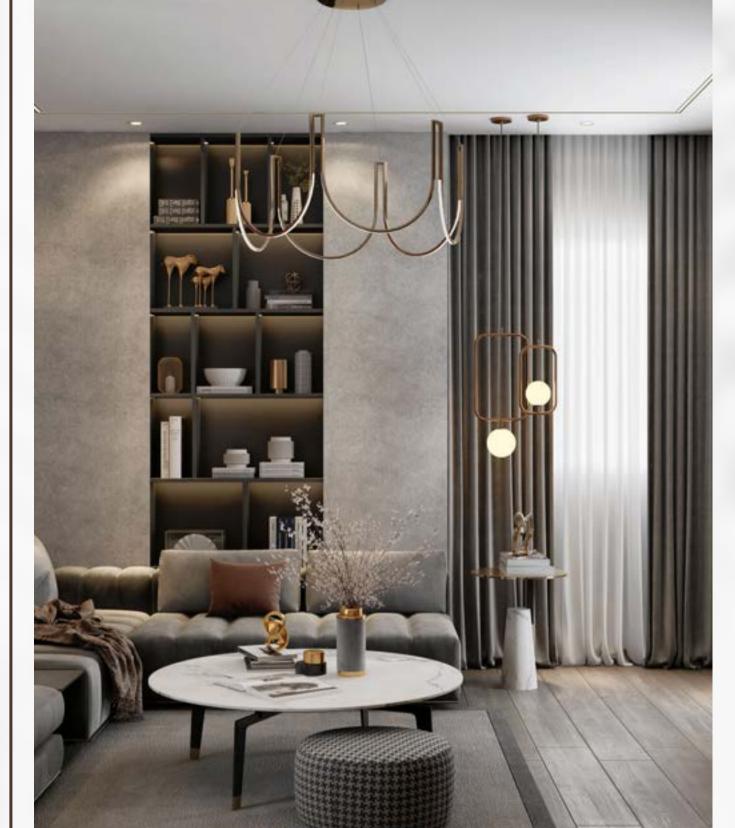

### TAG SULTAN

This project was designed with the idea to make a great balance between luxury elements and comfortable ones. Adding blush pink to this color palette gave the design a polished look that captures the eye, moreover adding decor pieces that showered the design with luxury, and flowers that give a sense of belonging and calmness.