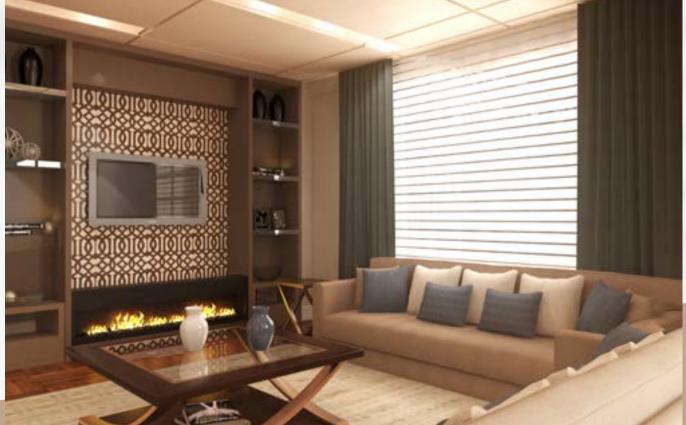

# UNITAIN PARK

Designing a house as a royal palace was definitely a challenge to conquer. We used shades of pink and gold along with flowers copper chandlery, luxurious sculptures and hanging chandeliers also choosing classic furnishings merged with modern ones in the living rooms and bedrooms to create a feeling of comfort and luxury.