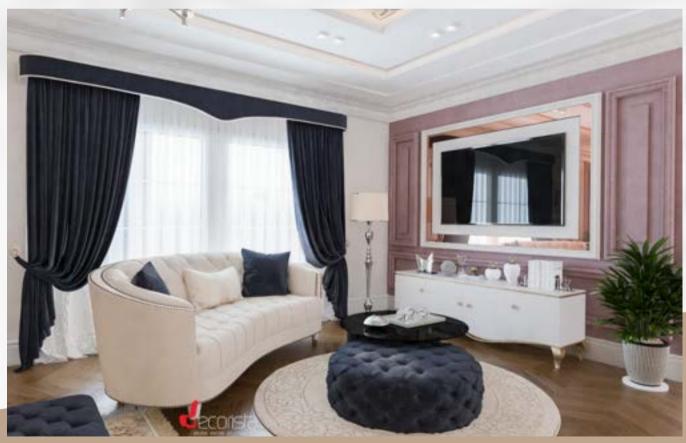

### TAG SULTAN

This project was designed with the idea to make a great balance between luxury elements and comfortable ones. Adding blush pink to this color palette gave the design a polished look that captures the eye, moreover adding decor pieces that showered the design with luxury, and flowers that give a sense of belonging and calmness.