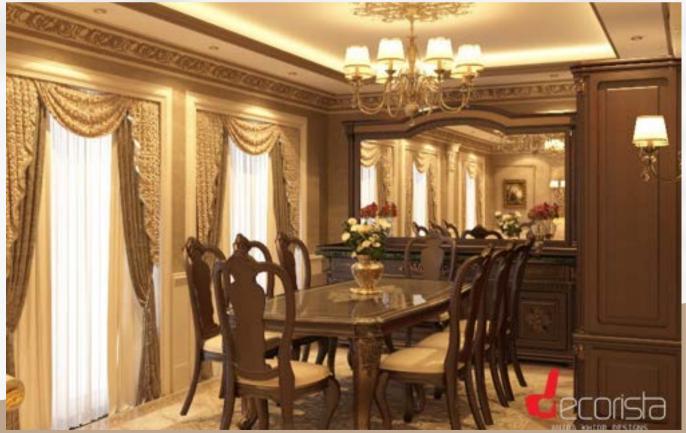

### TAG SULTAN

This project was designed with the idea to make a great balance between luxury elements and comfortable ones. Adding blush pink to this color palette gave the design a polished look that captures the eye, moreover adding decor pieces that showered the design with luxury, and flowers that give a sense of belonging and calmness.