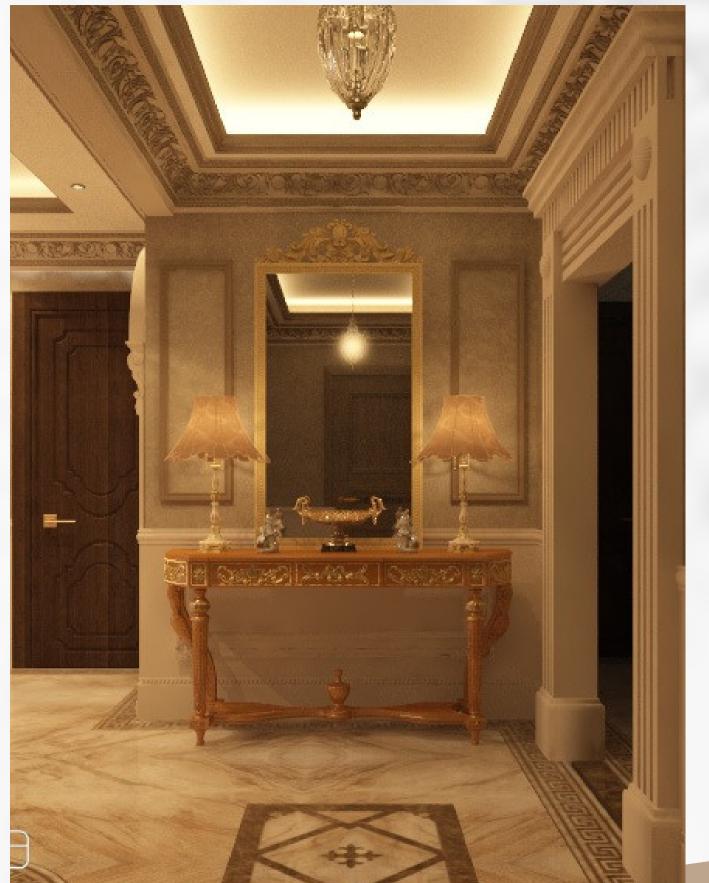

# UNITAIN PARK

Designing a house as a royal palace was definitely a challenge to conquer. We used shades of pink and gold along with flowers copper chandlery, luxurious sculptures and hanging chandeliers also choosing classic furnishings merged with modern ones in the living rooms and bedrooms to create a feeling of comfort and luxury.