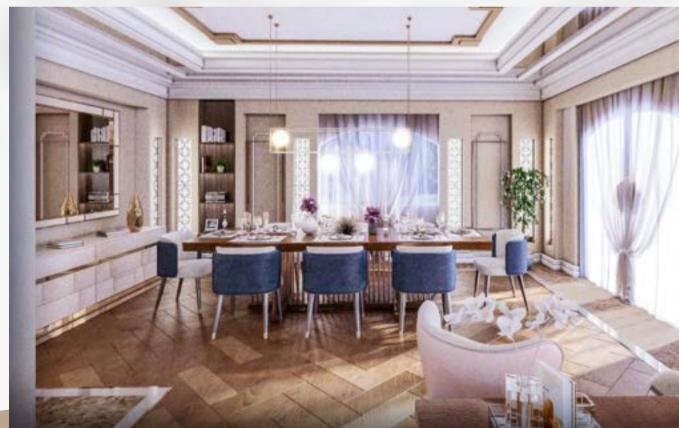

### TAG SULTAN

This project was designed with the idea to make a great balance between luxury elements and comfortable ones. Adding blush pink to this color palette gave the design a polished look that captures the eye, moreover adding decor pieces that showered the design with luxury, and flowers that give a sense of belonging and calmness.