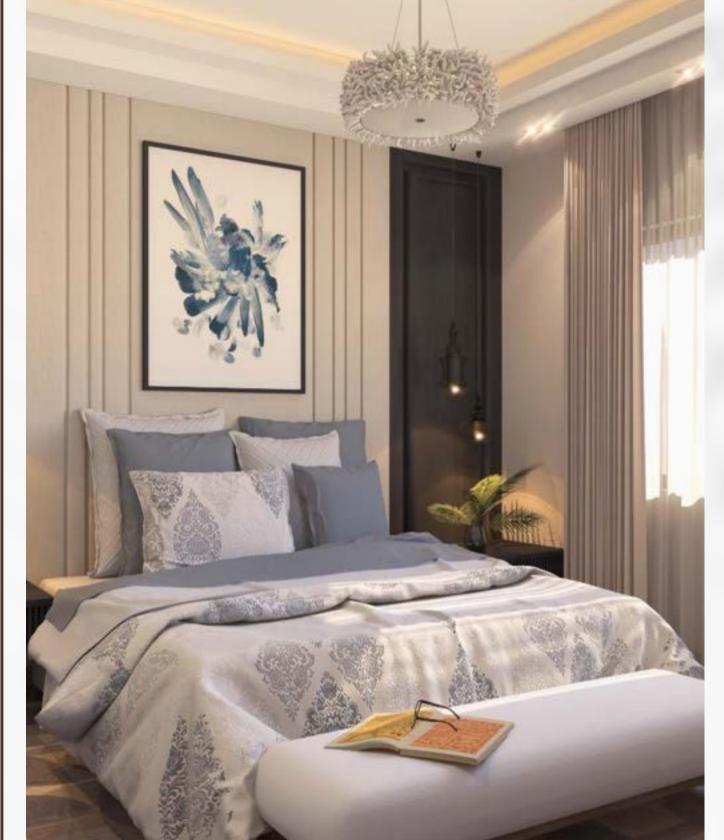

### TAG SULTAN

This project was designed with the idea to make a great balance between luxury elements and comfortable ones. Adding blush pink to this color palette gave the design a polished look that captures the eye, moreover adding decor pieces that showered the design with luxury, and flowers that give a sense of belonging and calmness.