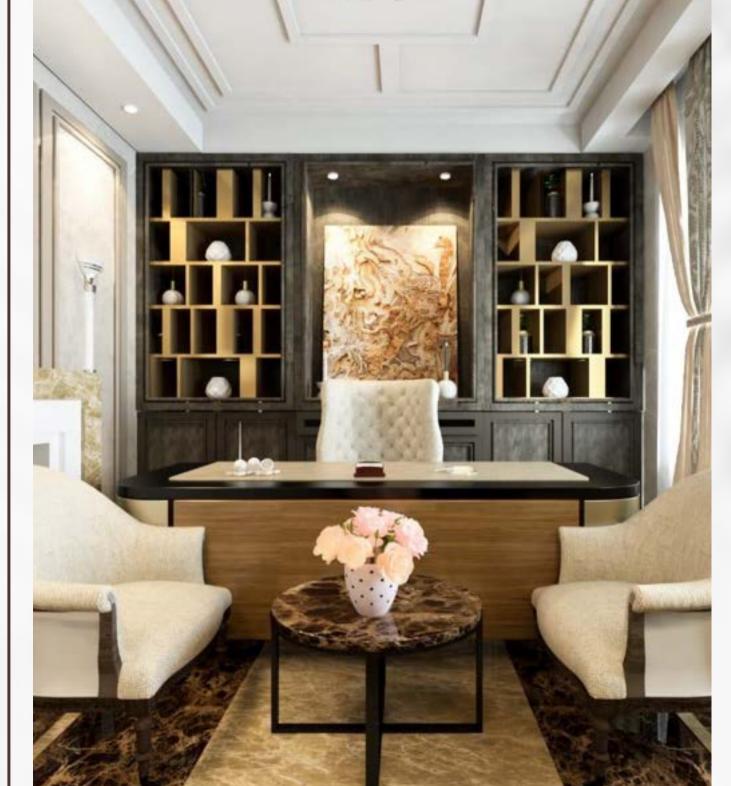

### TAG SULTAN

This project was designed with the idea to make a great balance between luxury elements and comfortable ones. Adding blush pink to this color palette gave the design a polished look that captures the eye, moreover adding decor pieces that showered the design with luxury, and flowers that give a sense of belonging and calmness.