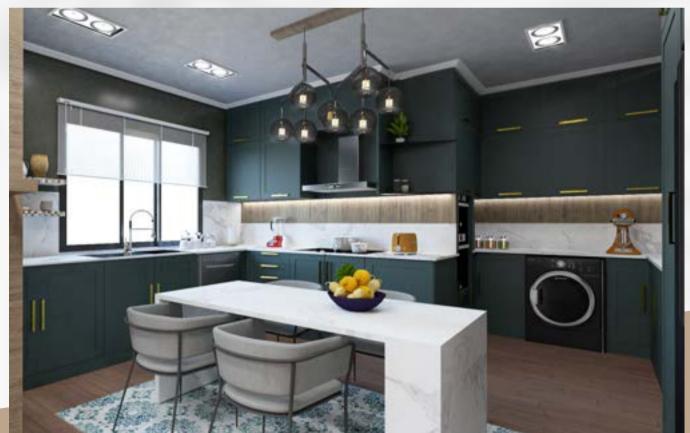

### TAG SULTAN

This project was designed with the idea to make a great balance between luxury elements and comfortable ones. Adding blush pink to this color palette gave the design a polished look that captures the eye, moreover adding decor pieces that showered the design with luxury, and flowers that give a sense of belonging and calmness.