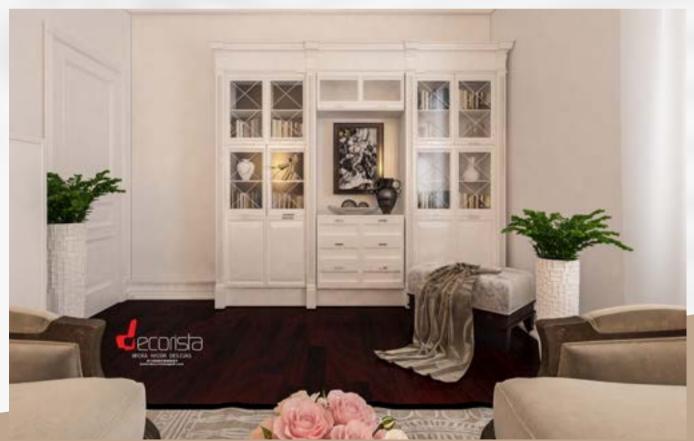

### TAG SULTAN

This project was designed with the idea to make a great balance between luxury elements and comfortable ones. Adding blush pink to this color palette gave the design a polished look that captures the eye, moreover adding decor pieces that showered the design with luxury, and flowers that give a sense of belonging and calmness.