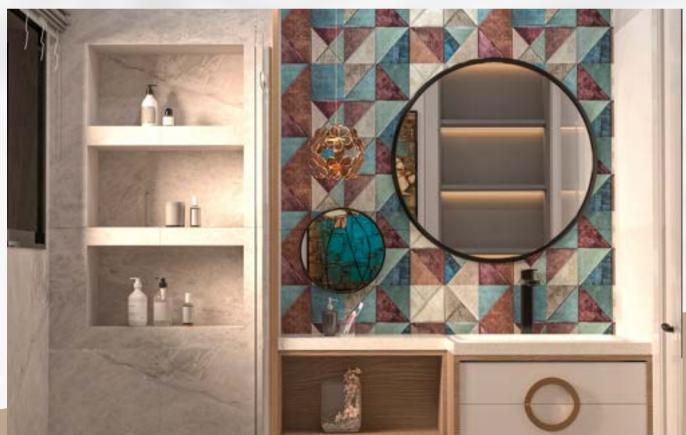

### TAG SULTAN

This project was designed with the idea to make a great balance between luxury elements and comfortable ones. Adding blush pink to this color palette gave the design a polished look that captures the eye, moreover adding decor pieces that showered the design with luxury, and flowers that give a sense of belonging and calmness.