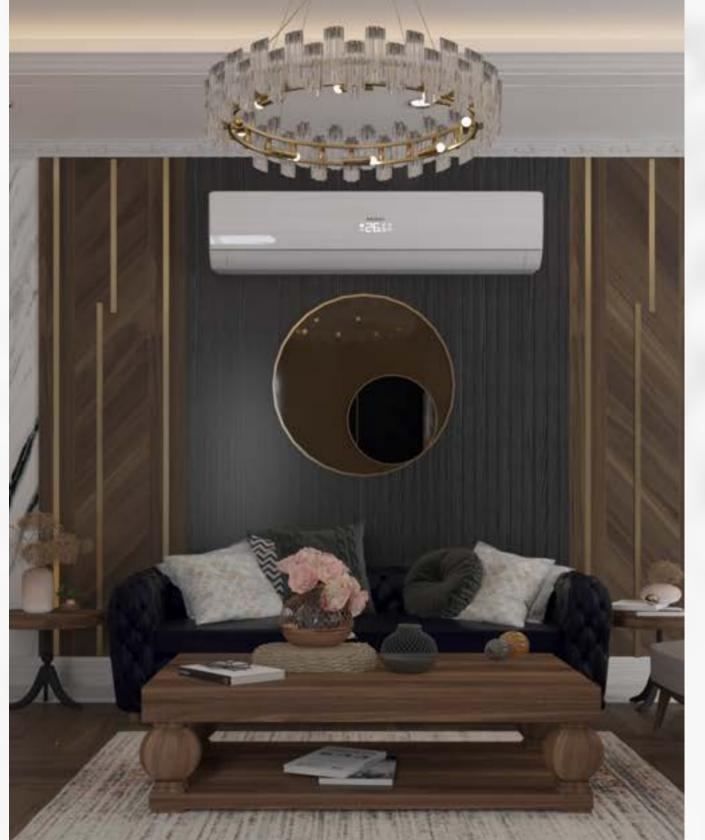

### TAG SULTAN

This project was designed with the idea to make a great balance between luxury elements and comfortable ones. Adding blush pink to this color palette gave the design a polished look that captures the eye, moreover adding decor pieces that showered the design with luxury, and flowers that give a sense of belonging and calmness.