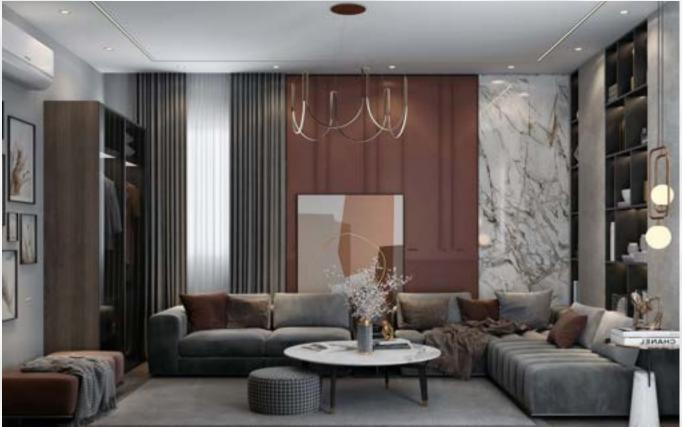

### TAG SULTAN

This project was designed with the idea to make a great balance between luxury elements and comfortable ones. Adding blush pink to this color palette gave the design a polished look that captures the eye, moreover adding decor pieces that showered the design with luxury, and flowers that give a sense of belonging and calmness.