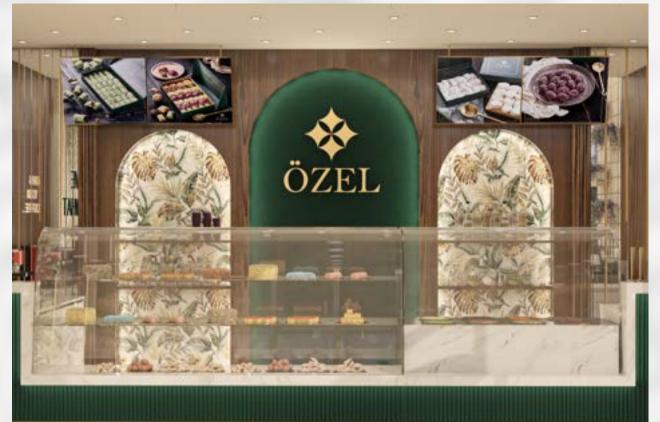

ms to create a feeling of comfort and luxury.

























































## HADE PARKAPARA





























# STASHAR PARTIME

















## HELIOPOLIS APARTMENT













































### HOUSE SEASON











## MOHANDSE APARTIME





































### TAG SULTAN

This project was designed with the idea to make a great balance between luxury elements and comfortable ones. Adding blush pink to this color palette gave the design a polished look that captures the eye, moreover adding decor pieces that showered the design with luxury, and flowers that give a sense of belonging and calmness.



### 









### 











COMMERCIAL

WWW.DECORISTAEGYPT.COM









@amirakhidr\_decorista























# HEBA EDRIS









## HEBA EDRIS















































### 













**WWW.DECORISTAEGYPT.COM**