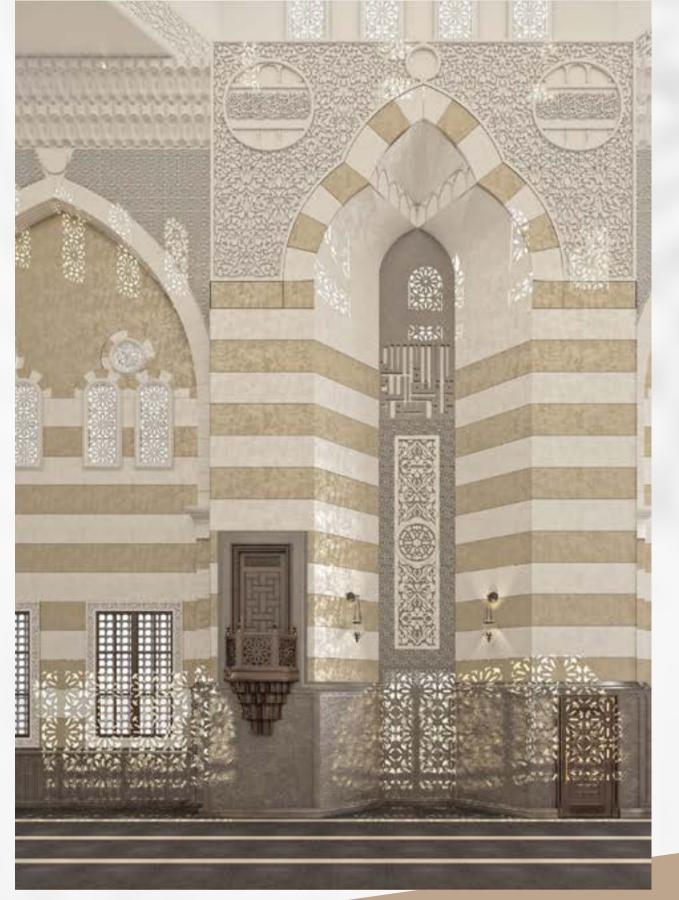

## HADE PARKAPARA





























# STASHAR PARTIME

















## HELIOPOLIS APARTMENT













































### HOUSE SEASON











## MOHANDSE APARTIME





































### TAG SULTAN

This project was designed with the idea to make a great balance between luxury elements and comfortable ones. Adding blush pink to this color palette gave the design a polished look that captures the eye, moreover adding decor pieces that showered the design with luxury, and flowers that give a sense of belonging and calmness.



### 









### 











COMMERCIAL

WWW.DECORISTAEGYPT.COM









@amirakhidr\_decorista























# HEBA EDRIS









## HEBA EDRIS















































### 













**WWW.DECORISTAEGYPT.COM**