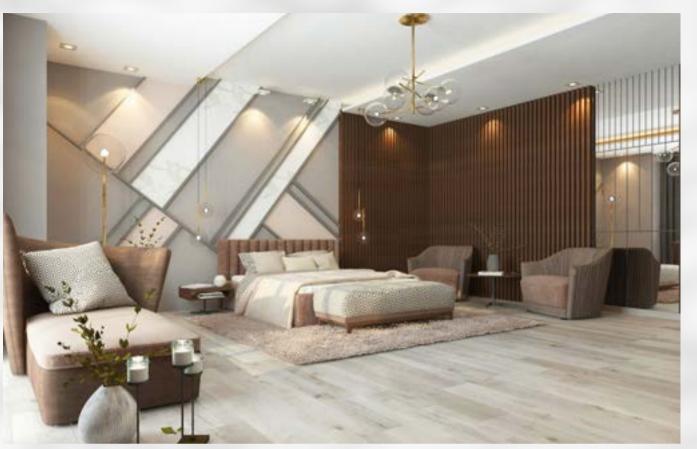

### TAG SULTAN

This project was designed with the idea to make a great balance between luxury elements and comfortable ones. Adding blush pink to this color palette gave the design a polished look that captures the eye, moreover adding decor pieces that showered the design with luxury, and flowers that give a sense of belonging and calmness.