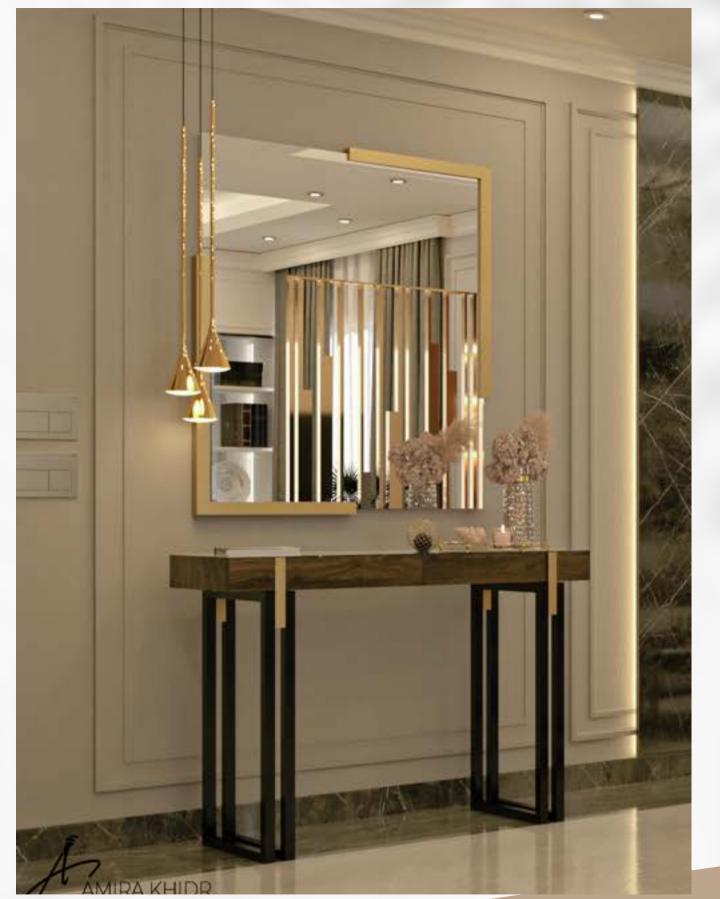

### TAG SULTAN

This project was designed with the idea to make a great balance between luxury elements and comfortable ones. Adding blush pink to this color palette gave the design a polished look that captures the eye, moreover adding decor pieces that showered the design with luxury, and flowers that give a sense of belonging and calmness.