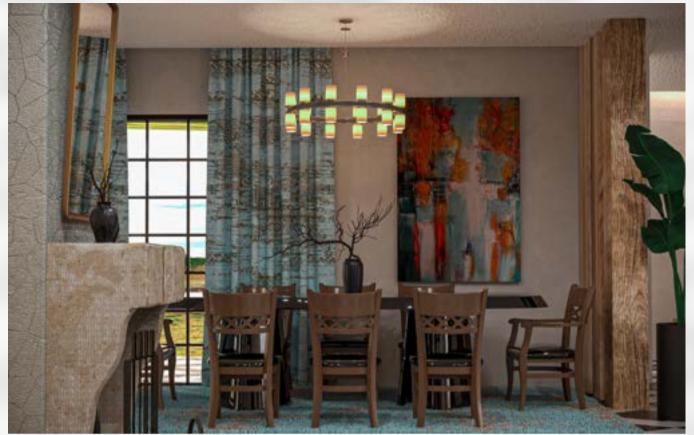

### TAG SULTAN

This project was designed with the idea to make a great balance between luxury elements and comfortable ones. Adding blush pink to this color palette gave the design a polished look that captures the eye, moreover adding decor pieces that showered the design with luxury, and flowers that give a sense of belonging and calmness.