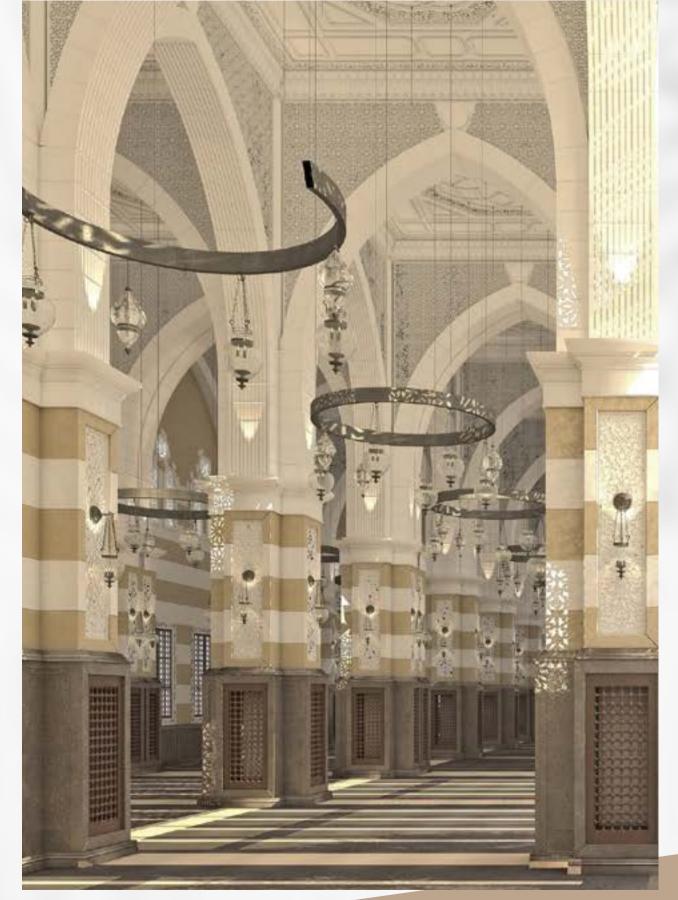

## HADE PARKAPARA





























# STASHAR PARTIME

















## HELIOPOLIS APARTMENT













































### HOUSE SEASON











## MOHANDSE APARTIME





































### TAG SULTAN

This project was designed with the idea to make a great balance between luxury elements and comfortable ones. Adding blush pink to this color palette gave the design a polished look that captures the eye, moreover adding decor pieces that showered the design with luxury, and flowers that give a sense of belonging and calmness.



### 









### 











COMMERCIAL

WWW.DECORISTAEGYPT.COM









@amirakhidr\_decorista























# HEBA EDRIS









## HEBA EDRIS















































### 













**WWW.DECORISTAEGYPT.COM**