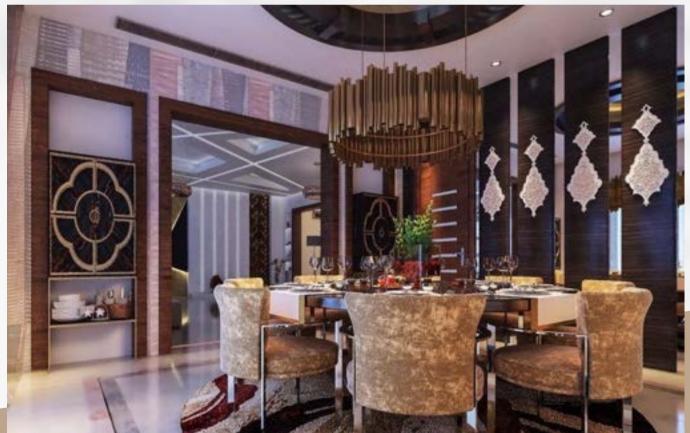

# UNITAIN PARK

Designing a house as a royal palace was definitely a challenge to conquer. We used shades of pink and gold along with flowers copper chandlery, luxurious sculptures and hanging chandeliers also choosing classic furnishings merged with modern ones in the living rooms and bedrooms to create a feeling of comfort and luxury.