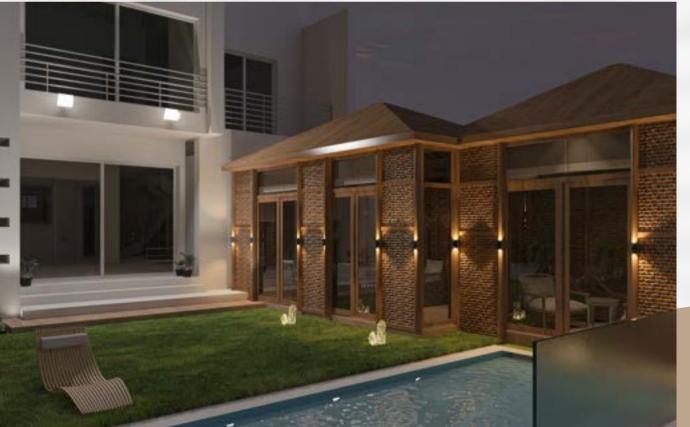

### TAG SULTAN

This project was designed with the idea to make a great balance between luxury elements and comfortable ones. Adding blush pink to this color palette gave the design a polished look that captures the eye, moreover adding decor pieces that showered the design with luxury, and flowers that give a sense of belonging and calmness.