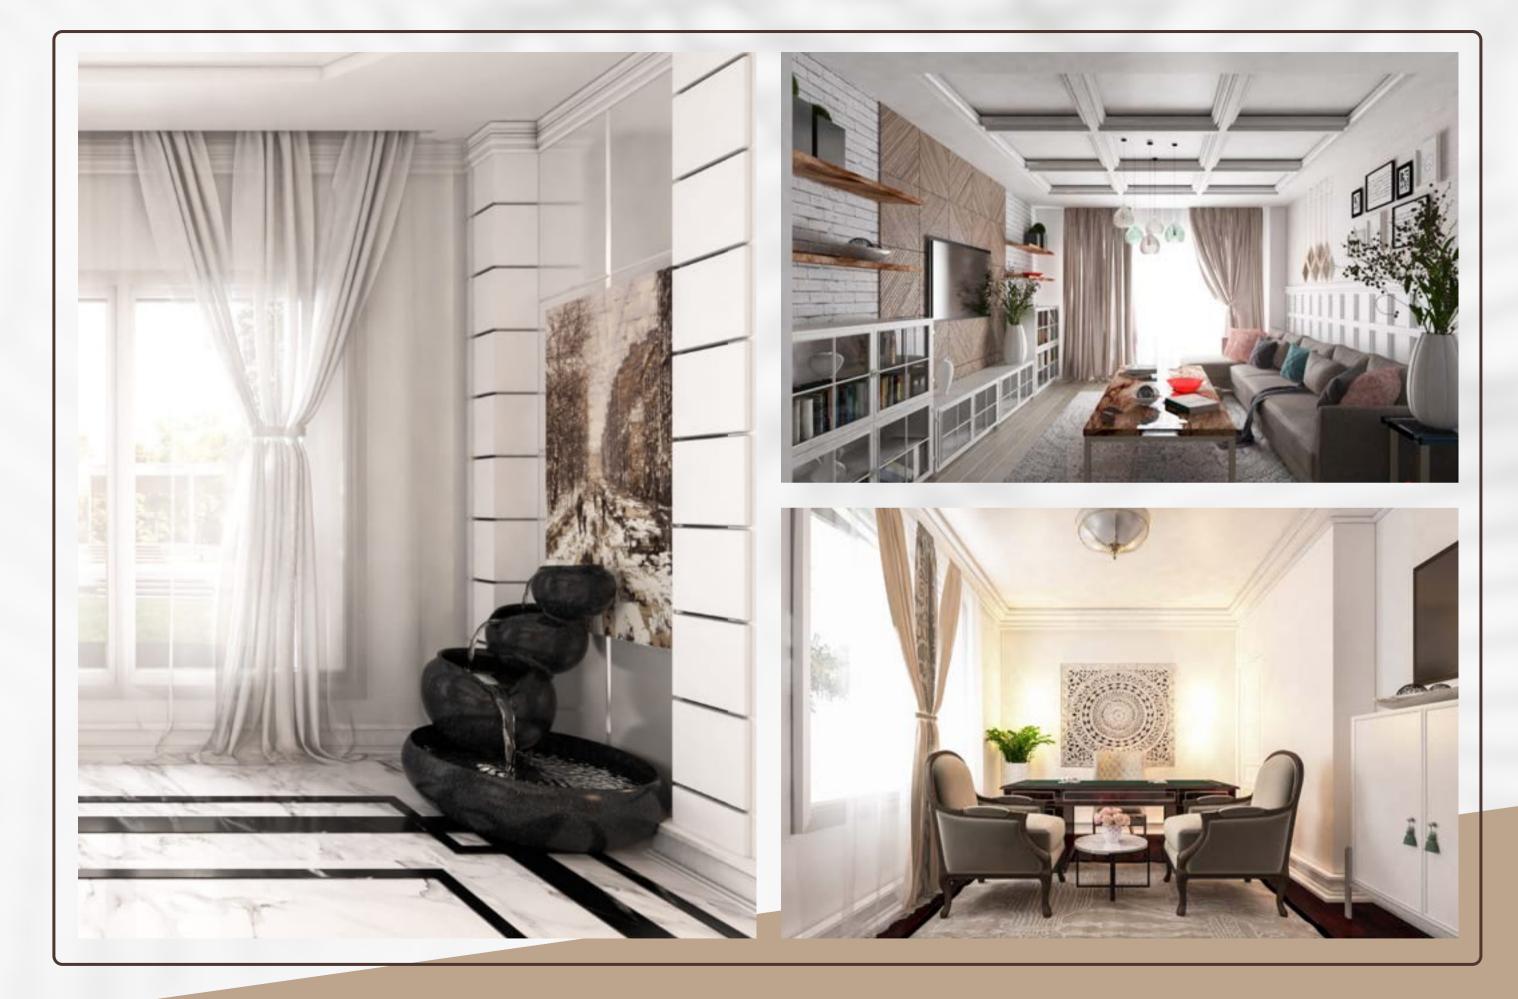

# UNITAIN PARK

Designing a house as a royal palace was definitely a challenge to conquer. We used shades of pink and gold along with flowers copper chandlery, luxurious sculptures and hanging chandeliers also choosing classic furnishings merged with modern ones in the living rooms and bedrooms to create a feeling of comfort and luxury.