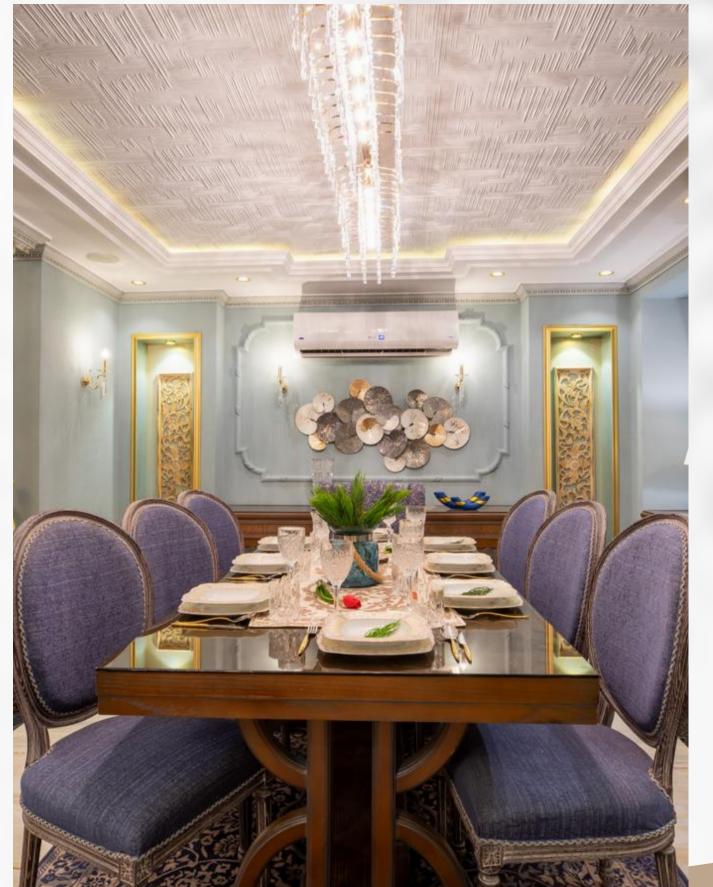

# UNITAIN PARK

Designing a house as a royal palace was definitely a challenge to conquer. We used shades of pink and gold along with flowers copper chandlery, luxurious sculptures and hanging chandeliers also choosing classic furnishings merged with modern ones in the living rooms and bedrooms to create a feeling of comfort and luxury.