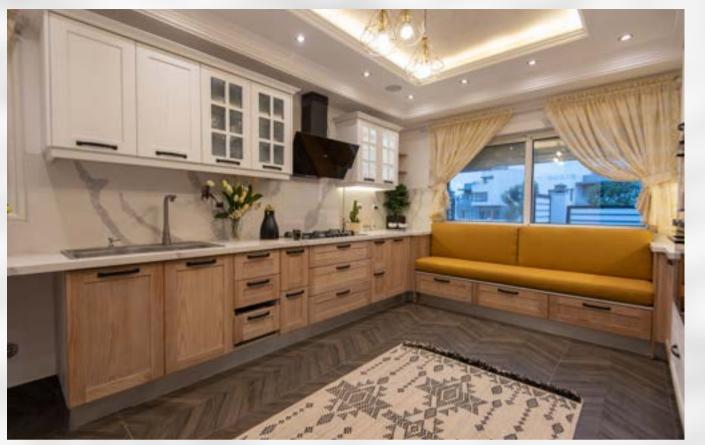

### TAG SULTAN

This project was designed with the idea to make a great balance between luxury elements and comfortable ones. Adding blush pink to this color palette gave the design a polished look that captures the eye, moreover adding decor pieces that showered the design with luxury, and flowers that give a sense of belonging and calmness.