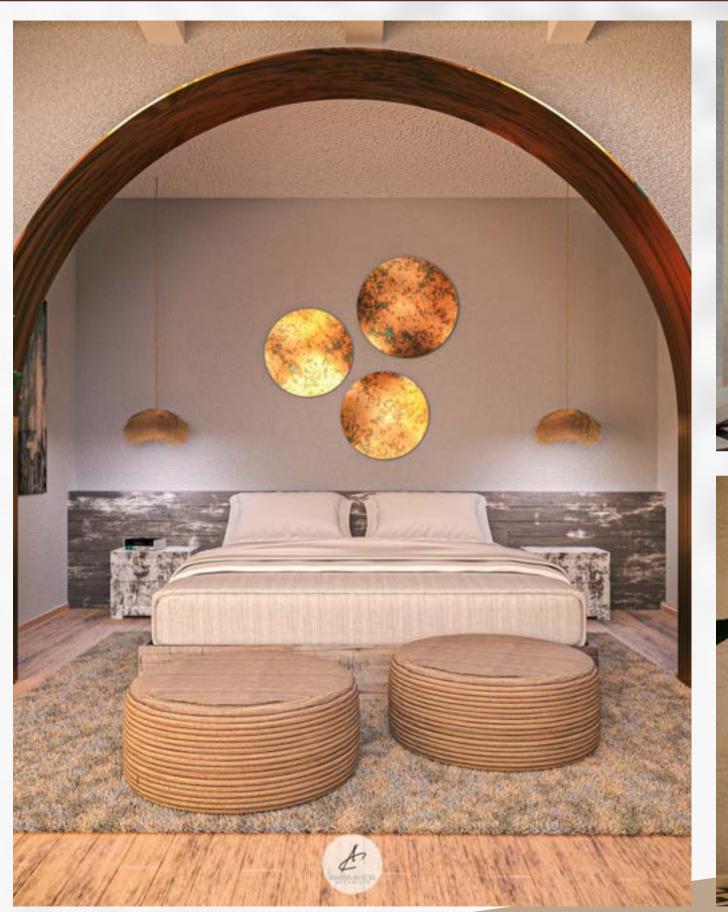

# UNITAIN PARK

Designing a house as a royal palace was definitely a challenge to conquer. We used shades of pink and gold along with flowers copper chandlery, luxurious sculptures and hanging chandeliers also choosing classic furnishings merged with modern ones in the living rooms and bedrooms to create a feeling of comfort and luxury.