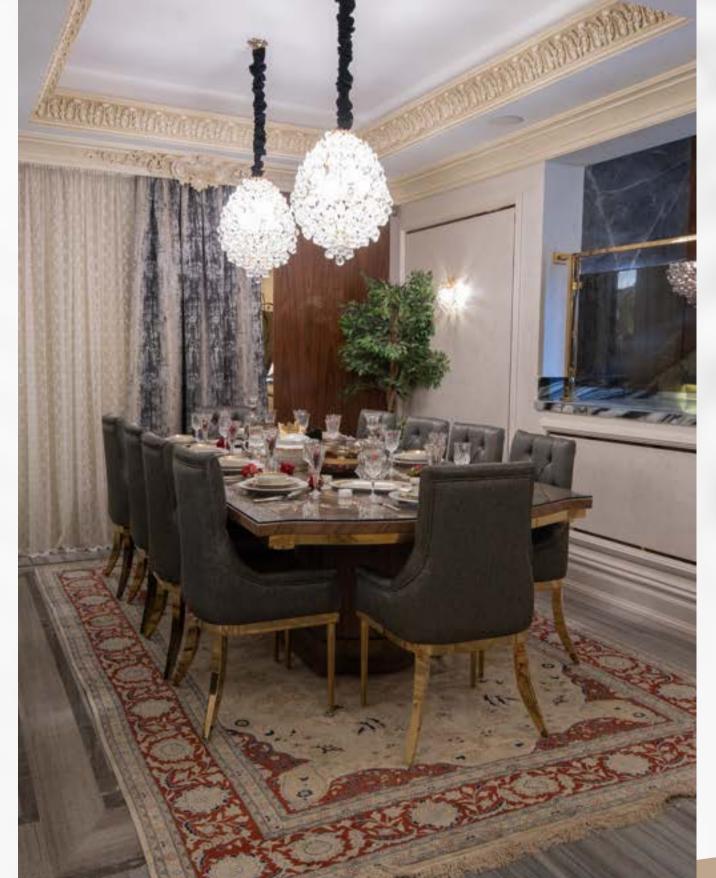

### TAG SULTAN

This project was designed with the idea to make a great balance between luxury elements and comfortable ones. Adding blush pink to this color palette gave the design a polished look that captures the eye, moreover adding decor pieces that showered the design with luxury, and flowers that give a sense of belonging and calmness.