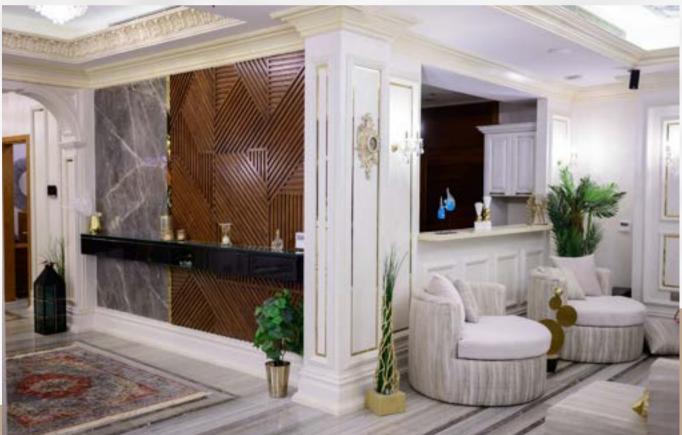

# UNITAIN PARK

Designing a house as a royal palace was definitely a challenge to conquer. We used shades of pink and gold along with flowers copper chandlery, luxurious sculptures and hanging chandeliers also choosing classic furnishings merged with modern ones in the living rooms and bedrooms to create a feeling of comfort and luxury.