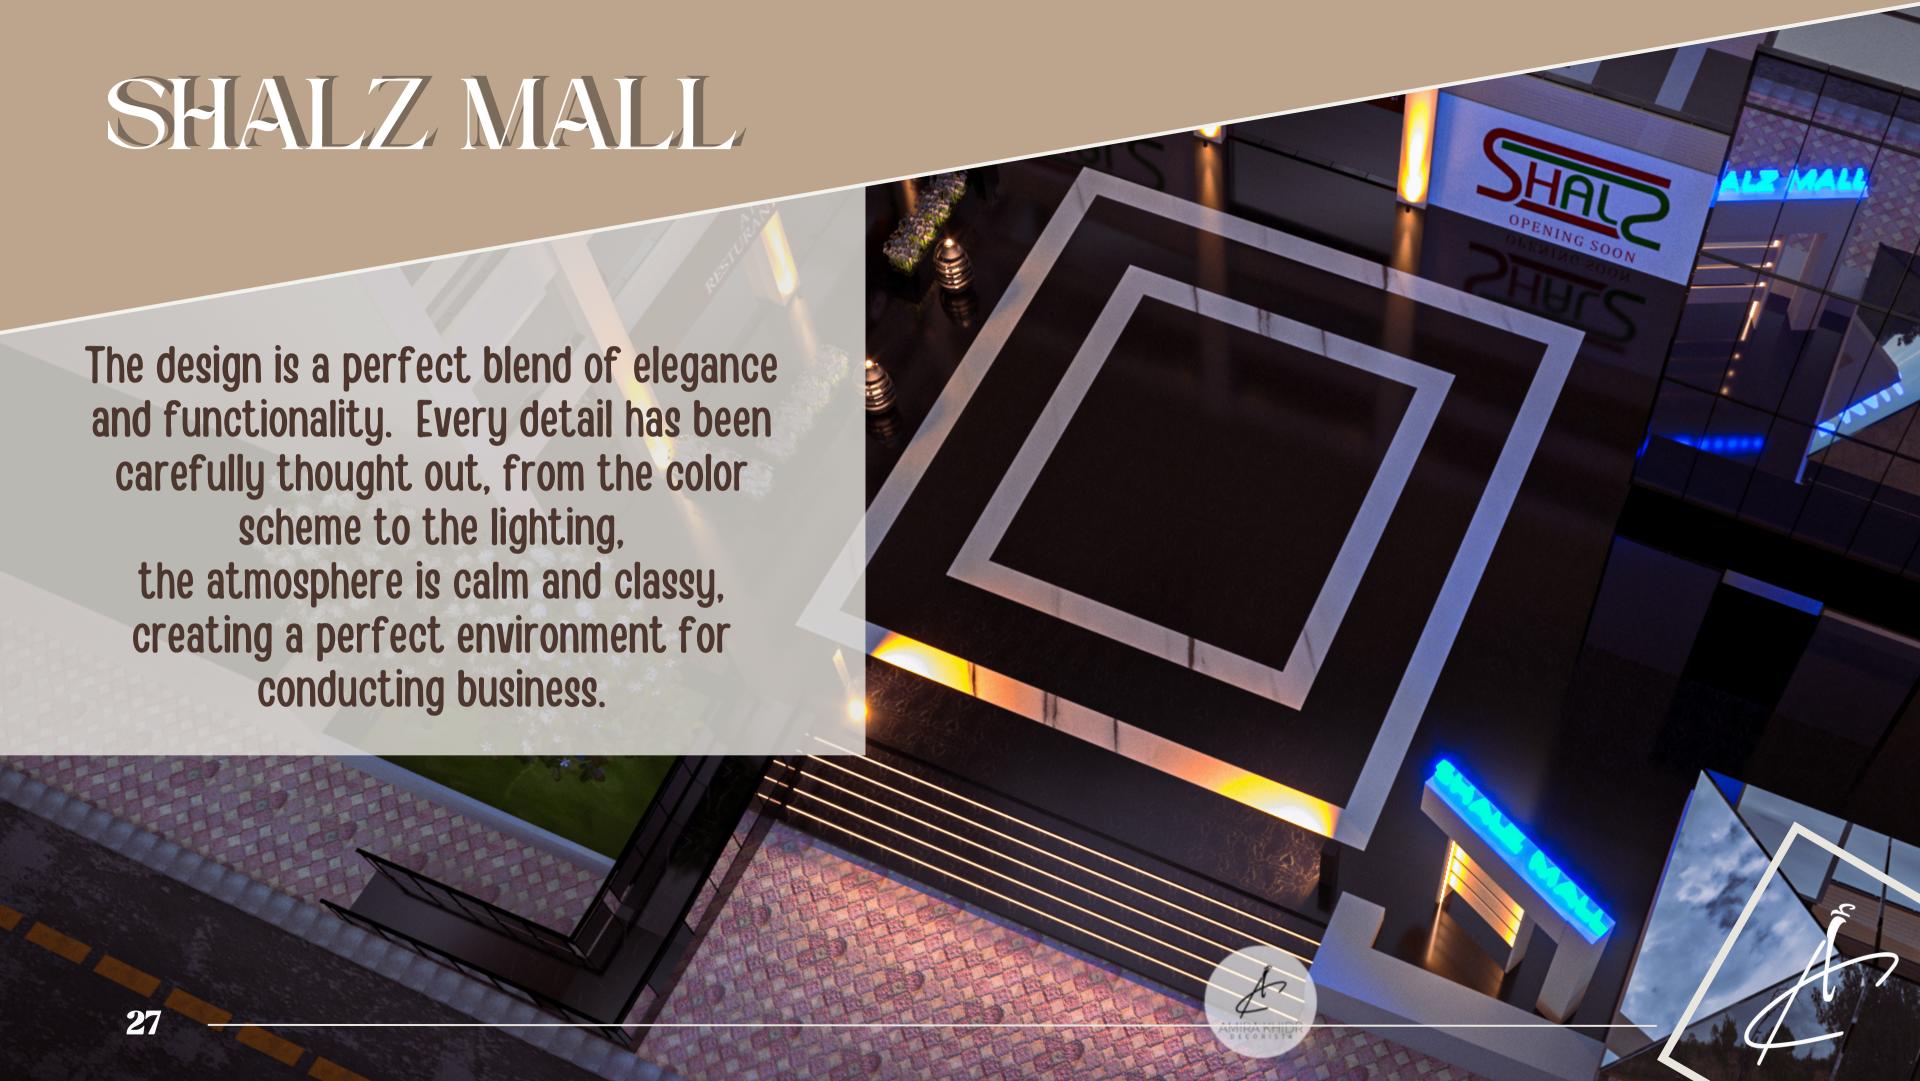

# UNITAIN PARK

Designing a house as a royal palace was definitely a challenge to conquer. We used shades of pink and gold along with flowers copper chandlery, luxurious sculptures and hanging chandeliers also choosing classic furnishings merged with modern ones in the living rooms and bedrooms to create a feeling of comfort and luxury.