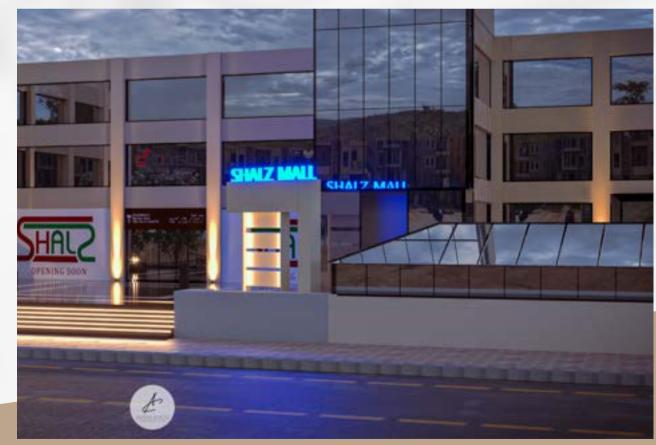

# UNITAIN PARK

Designing a house as a royal palace was definitely a challenge to conquer. We used shades of pink and gold along with flowers copper chandlery, luxurious sculptures and hanging chandeliers also choosing classic furnishings merged with modern ones in the living rooms and bedrooms to create a feeling of comfort and luxury.