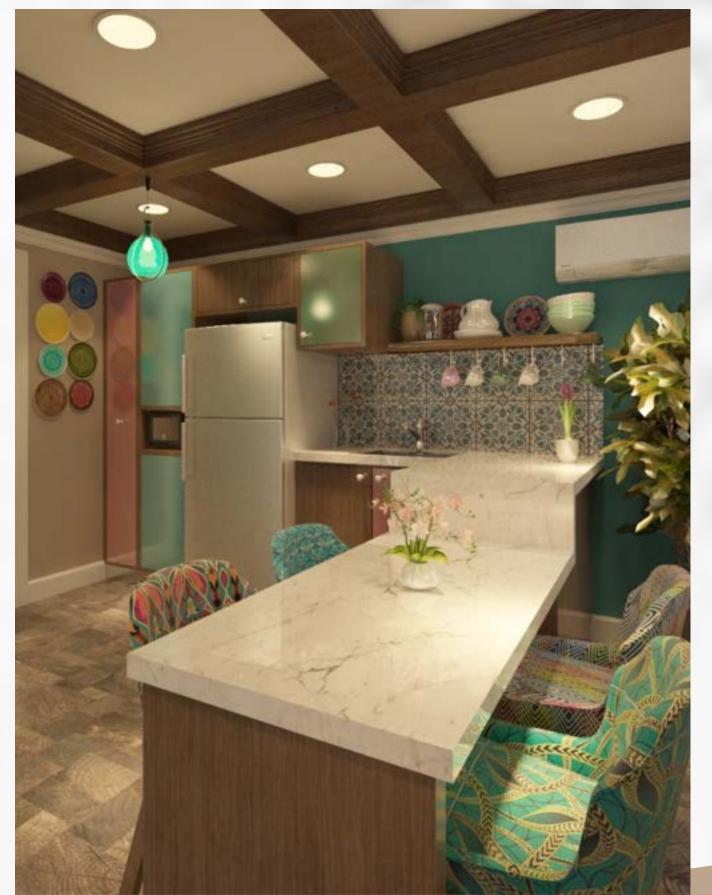

### ALEGRARA MITAN







































































# HADE PARK











































# NTAIN PARK



# UNITAIN PARK



























Designing a house as a royal palace was definitely a challenge to conquer. We used shades of pink and gold along with flowers copper chandlery, luxurious sculptures and hanging chandeliers also choosing classic furnishings merged with modern ones in the living rooms and bedrooms to create a feeling of comfort and luxury.

























































## HADE PARKAPARA





























# STASHAR PARTIME

















## HELIOPOLIS APARTMENT













































### HOUSE SEASON











## MOHANDSE APARTIME





































### TAG SULTAN

This project was designed with the idea to make a great balance between luxury elements and comfortable ones. Adding blush pink to this color palette gave the design a polished look that captures the eye, moreover adding decor pieces that showered the design with luxury, and flowers that give a sense of belonging and calmness.



### 









### 











COMMERCIAL

WWW.DECORISTAEGYPT.COM









@amirakhidr\_decorista























# HEBA EDRIS









## HEBA EDRIS















































### 













**WWW.DECORISTAEGYPT.COM**