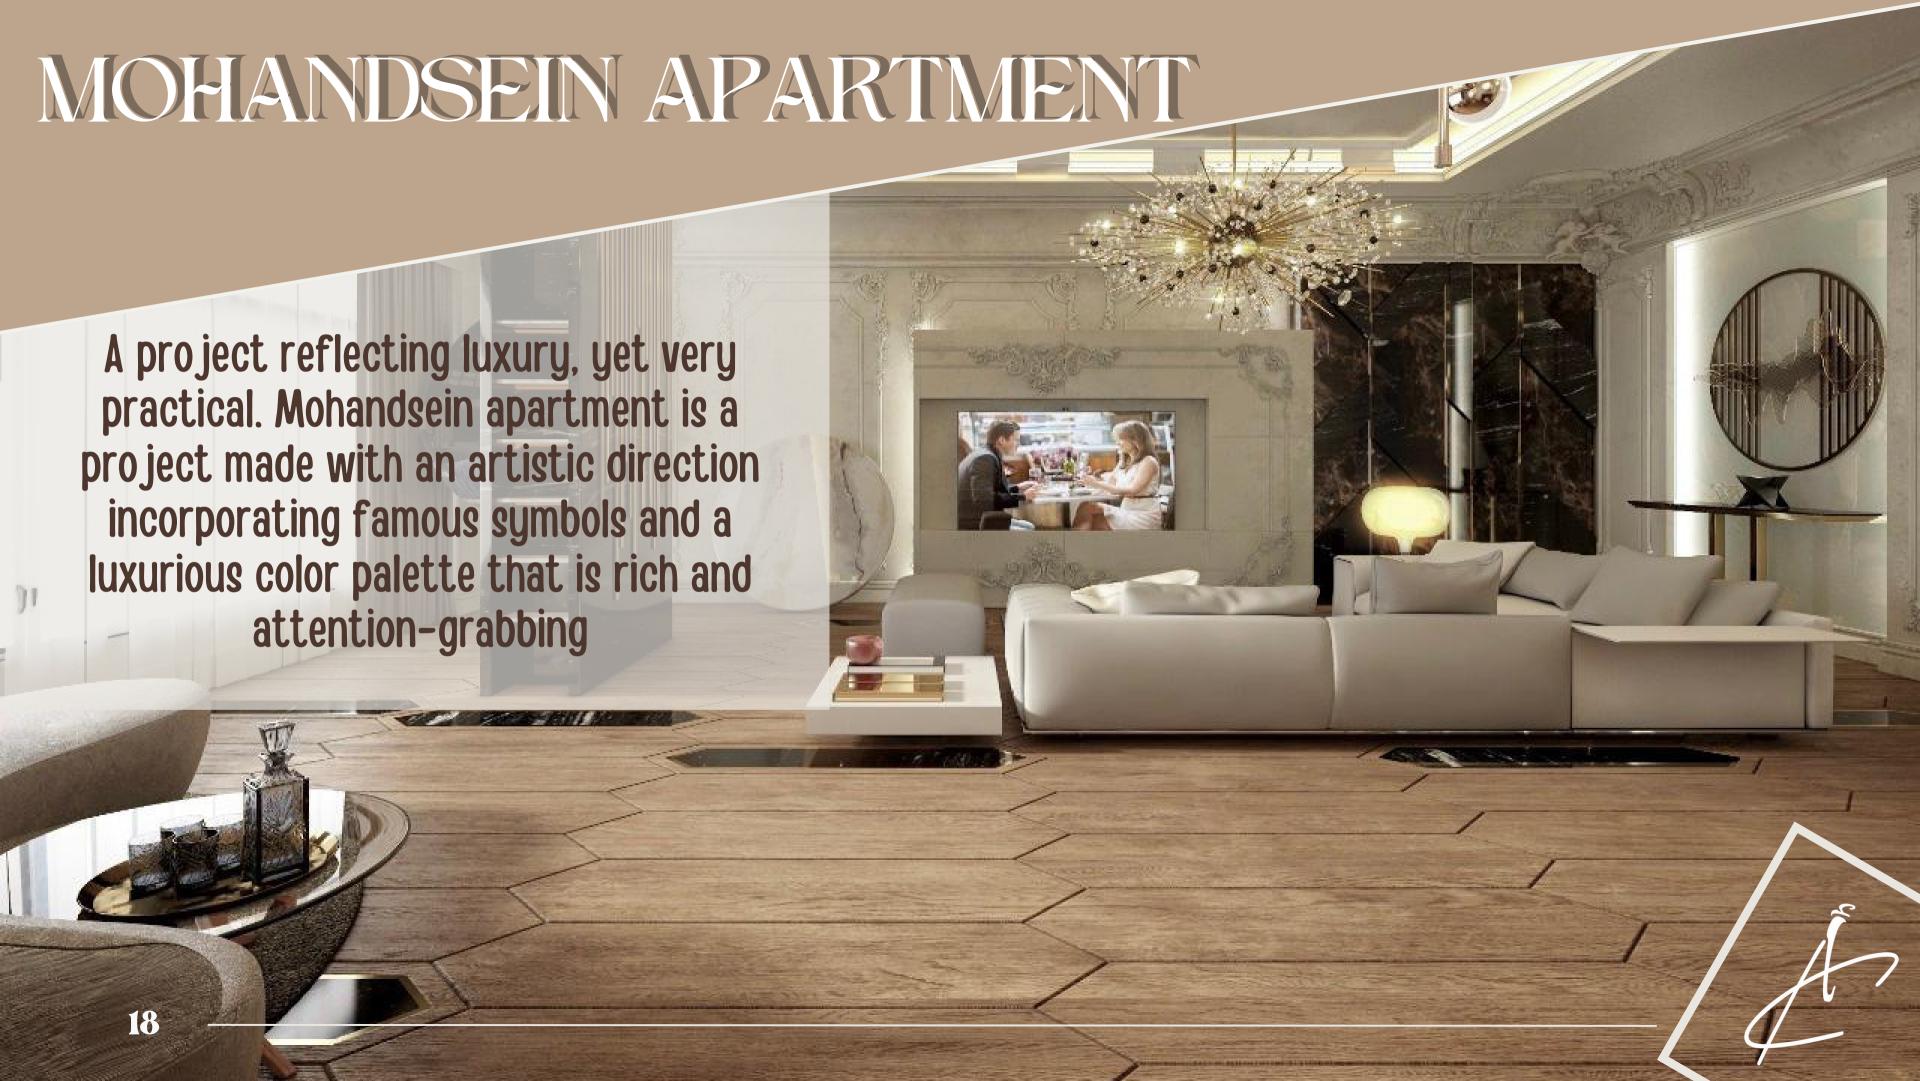

corista











## ALEGERIA









### ALEGRARA MITAN







































































# HADE PARK











































# NTAIN PARK



# UNITAIN PARK



























Designing a house as a royal palace was definitely a challenge to conquer. We used shades of pink and gold along with flowers copper chandlery, luxurious sculptures and hanging chandeliers also choosing classic furnishings merged with modern ones in the living rooms and bedrooms to create a feeling of comfort and luxury.

























































## HADE PARKAPARA





























# STASHAR PARTIME

















## HELIOPOLIS APARTMENT













































### HOUSE SEASON











## MOHANDSE APARTIME





































### TAG SULTAN

This project was designed with the idea to make a great balance between luxury elements and comfortable ones. Adding blush pink to this color palette gave the design a polished look that captures the eye, moreover adding decor pieces that showered the design with luxury, and flowers that give a sense of belonging and calmness.



### 









### 











COMMERCIAL

WWW.DECORISTAEGYPT.COM









@amirakhidr\_decorista























# HEBA EDRIS









## HEBA EDRIS















































### 













**WWW.DECORISTAEGYPT.COM**