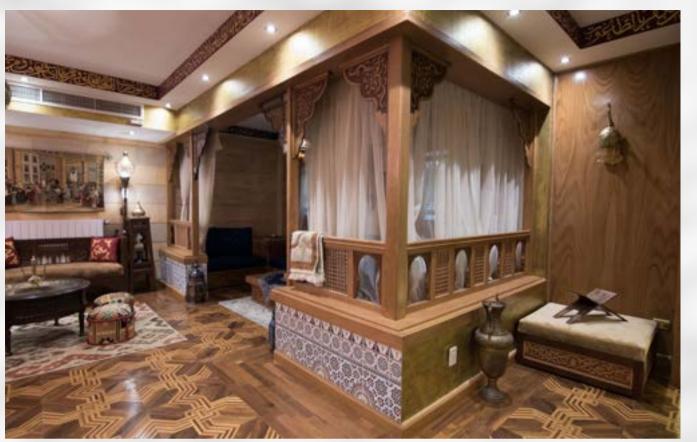

# UNITAIN PARK

Designing a house as a royal palace was definitely a challenge to conquer. We used shades of pink and gold along with flowers copper chandlery, luxurious sculptures and hanging chandeliers also choosing classic furnishings merged with modern ones in the living rooms and bedrooms to create a feeling of comfort and luxury.