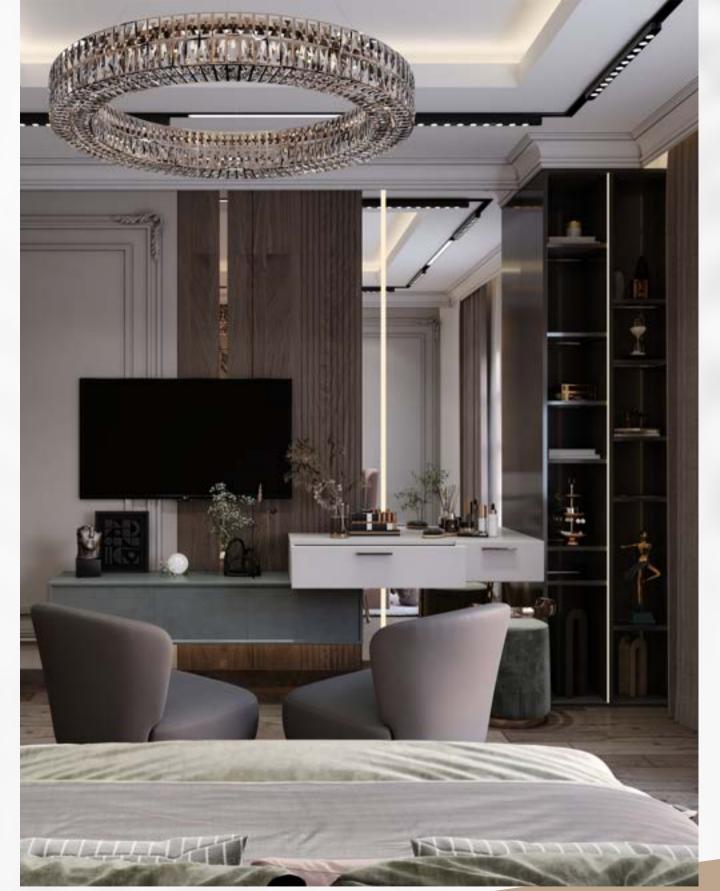

### TAG SULTAN

This project was designed with the idea to make a great balance between luxury elements and comfortable ones. Adding blush pink to this color palette gave the design a polished look that captures the eye, moreover adding decor pieces that showered the design with luxury, and flowers that give a sense of belonging and calmness.