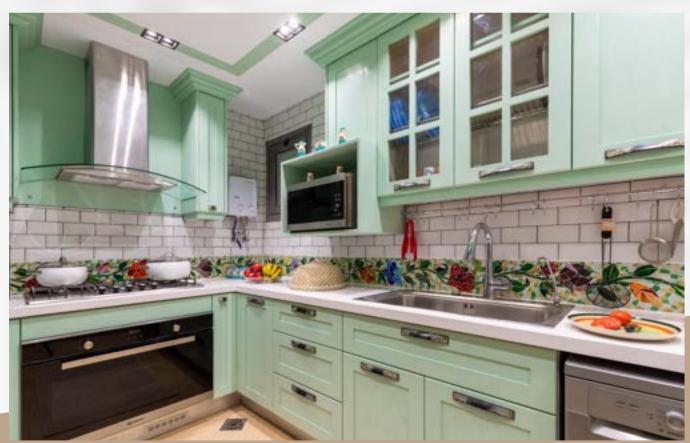

g chandeliers also choosing classic furnishings merged with modern ones in the living rooms and bedrooms to create a feeling of comfort and luxury.

























































## HADE PARKAPARA





























# STASHAR PARTIME

















## HELIOPOLIS APARTMENT













































### HOUSE SEASON











## MOHANDSE APARTIME





































### TAG SULTAN

This project was designed with the idea to make a great balance between luxury elements and comfortable ones. Adding blush pink to this color palette gave the design a polished look that captures the eye, moreover adding decor pieces that showered the design with luxury, and flowers that give a sense of belonging and calmness.



### 









### 











COMMERCIAL

WWW.DECORISTAEGYPT.COM









@amirakhidr\_decorista























# HEBA EDRIS









## HEBA EDRIS















































### 













**WWW.DECORISTAEGYPT.COM**