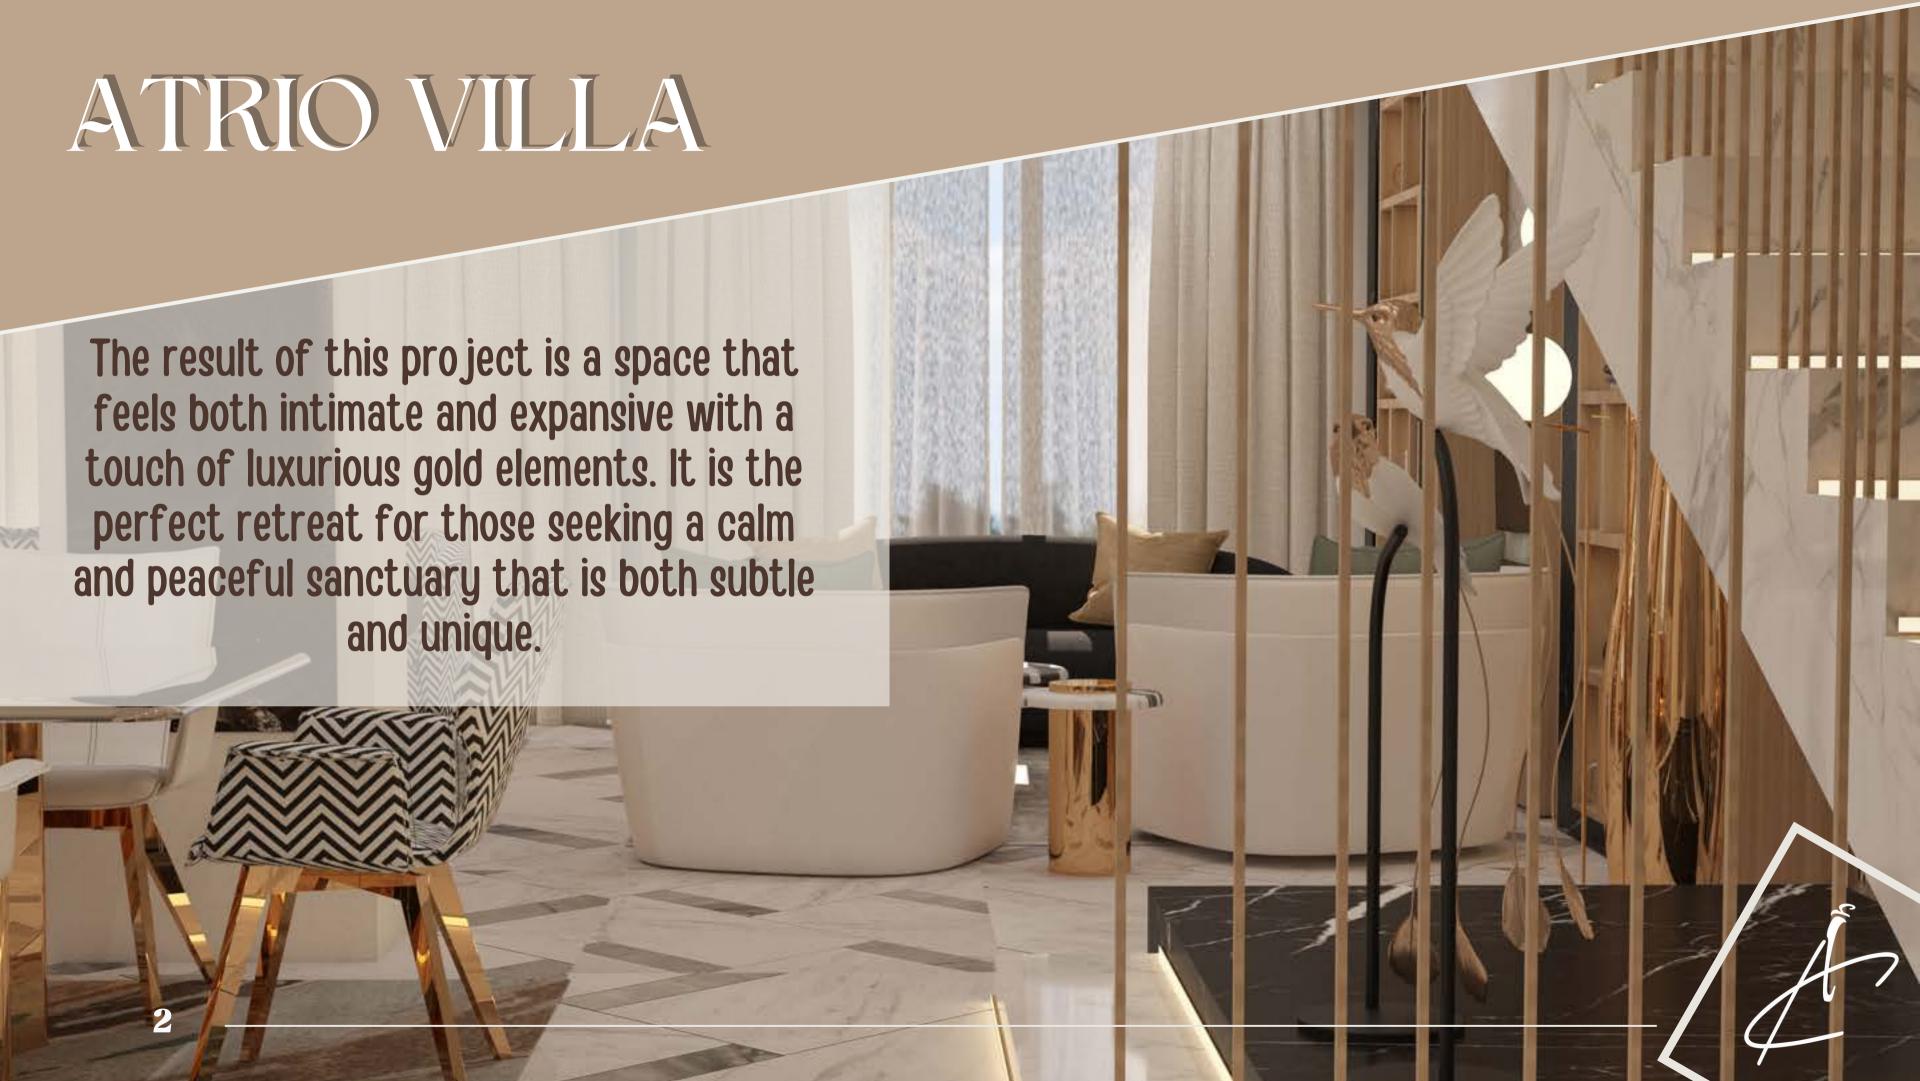

### TAG SULTAN

This project was designed with the idea to make a great balance between luxury elements and comfortable ones. Adding blush pink to this color palette gave the design a polished look that captures the eye, moreover adding decor pieces that showered the design with luxury, and flowers that give a sense of belonging and calmness.