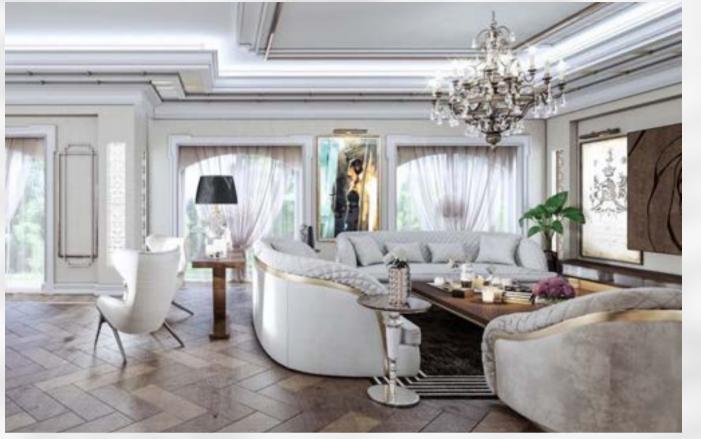

### TAG SULTAN

This project was designed with the idea to make a great balance between luxury elements and comfortable ones. Adding blush pink to this color palette gave the design a polished look that captures the eye, moreover adding decor pieces that showered the design with luxury, and flowers that give a sense of belonging and calmness.