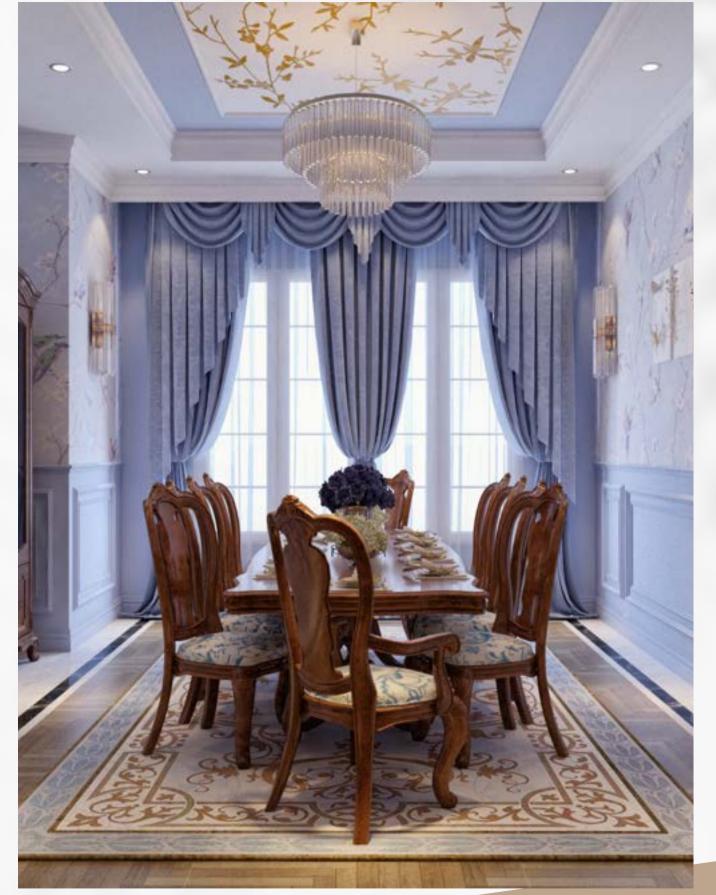

### TAG SULTAN

This project was designed with the idea to make a great balance between luxury elements and comfortable ones. Adding blush pink to this color palette gave the design a polished look that captures the eye, moreover adding decor pieces that showered the design with luxury, and flowers that give a sense of belonging and calmness.