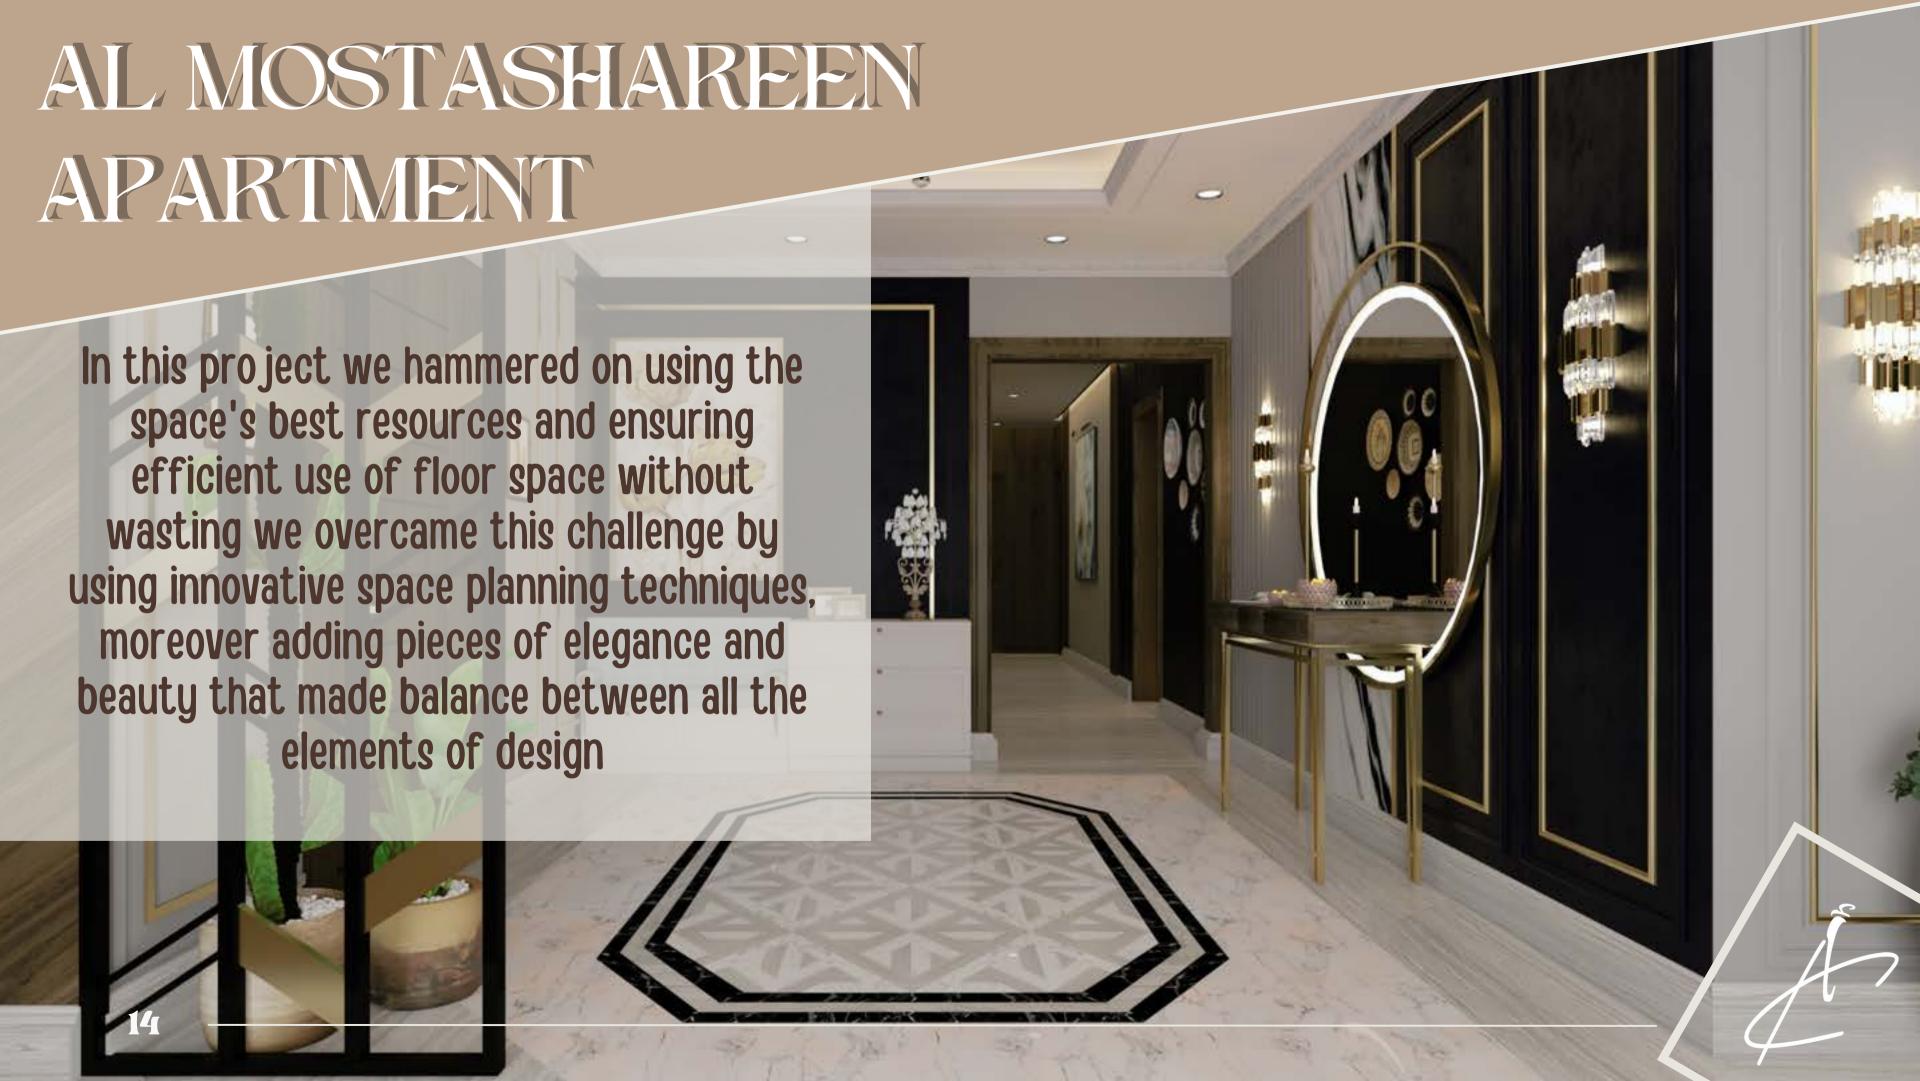

### TAG SULTAN

This project was designed with the idea to make a great balance between luxury elements and comfortable ones. Adding blush pink to this color palette gave the design a polished look that captures the eye, moreover adding decor pieces that showered the design with luxury, and flowers that give a sense of belonging and calmness.