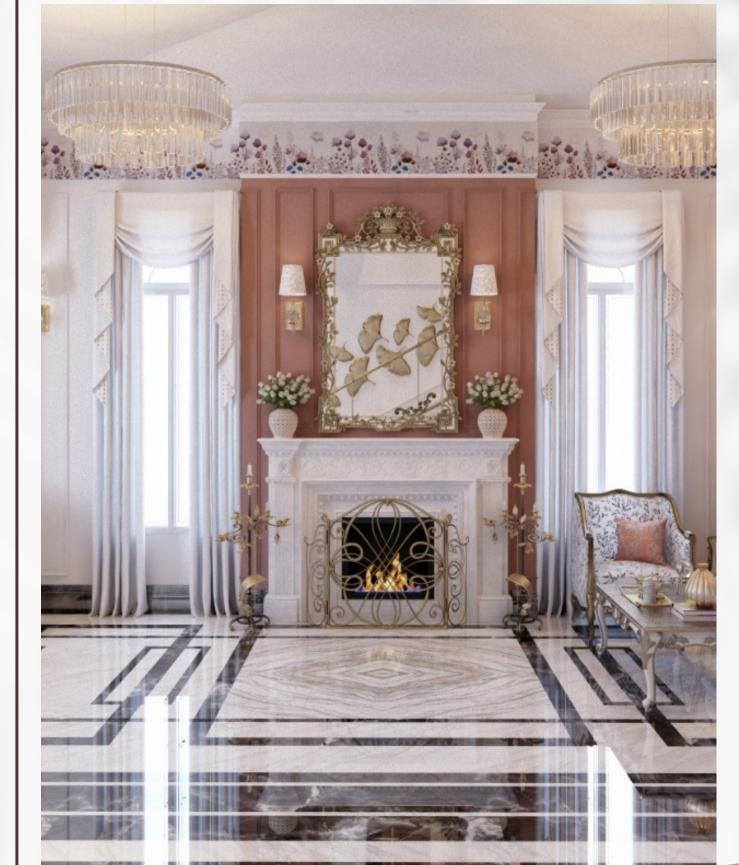

# UNITAIN PARK

Designing a house as a royal palace was definitely a challenge to conquer. We used shades of pink and gold along with flowers copper chandlery, luxurious sculptures and hanging chandeliers also choosing classic furnishings merged with modern ones in the living rooms and bedrooms to create a feeling of comfort and luxury.