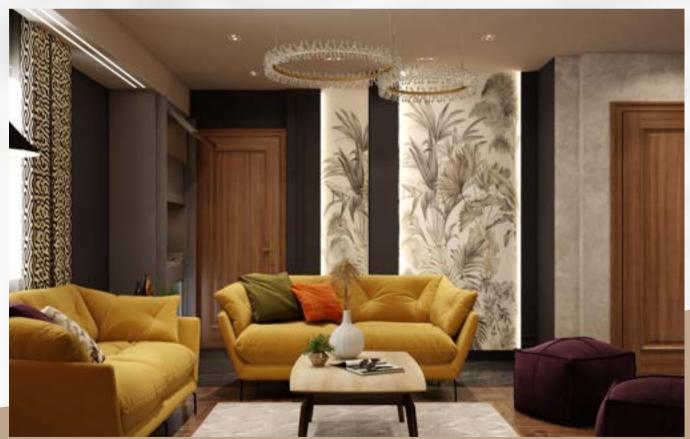

### TAG SULTAN

This project was designed with the idea to make a great balance between luxury elements and comfortable ones. Adding blush pink to this color palette gave the design a polished look that captures the eye, moreover adding decor pieces that showered the design with luxury, and flowers that give a sense of belonging and calmness.