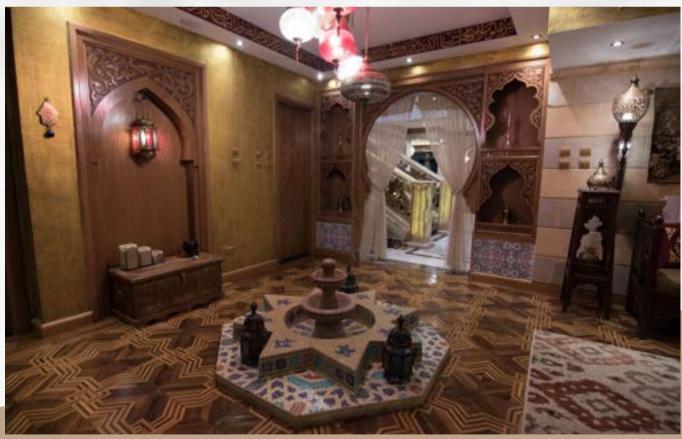

# UNITAIN PARK

Designing a house as a royal palace was definitely a challenge to conquer. We used shades of pink and gold along with flowers copper chandlery, luxurious sculptures and hanging chandeliers also choosing classic furnishings merged with modern ones in the living rooms and bedrooms to create a feeling of comfort and luxury.