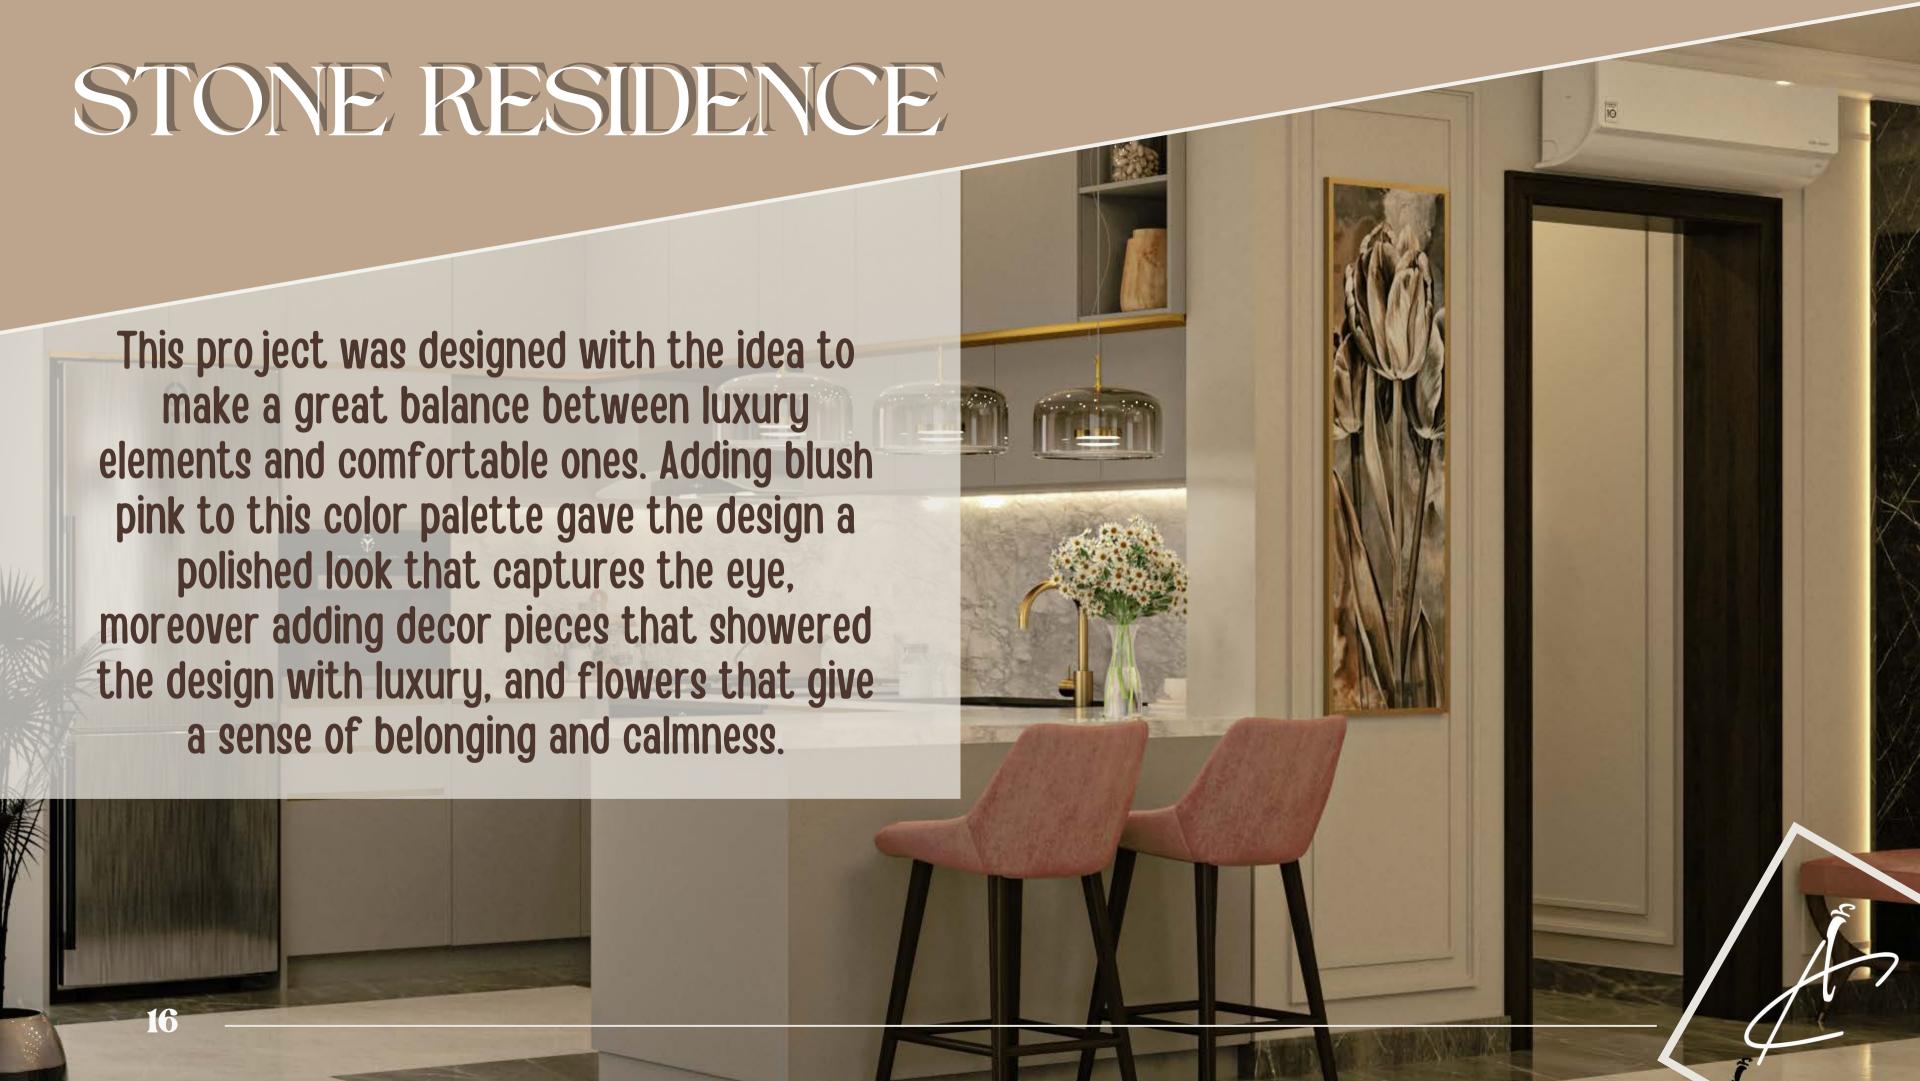

### TAG SULTAN

This project was designed with the idea to make a great balance between luxury elements and comfortable ones. Adding blush pink to this color palette gave the design a polished look that captures the eye, moreover adding decor pieces that showered the design with luxury, and flowers that give a sense of belonging and calmness.