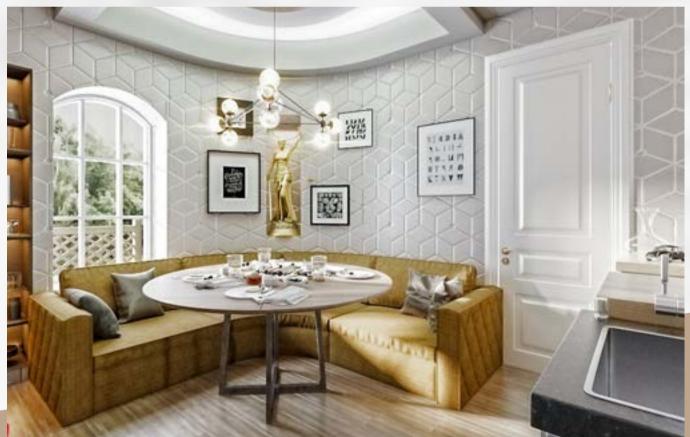

# UNITAIN PARK

Designing a house as a royal palace was definitely a challenge to conquer. We used shades of pink and gold along with flowers copper chandlery, luxurious sculptures and hanging chandeliers also choosing classic furnishings merged with modern ones in the living rooms and bedrooms to create a feeling of comfort and luxury.