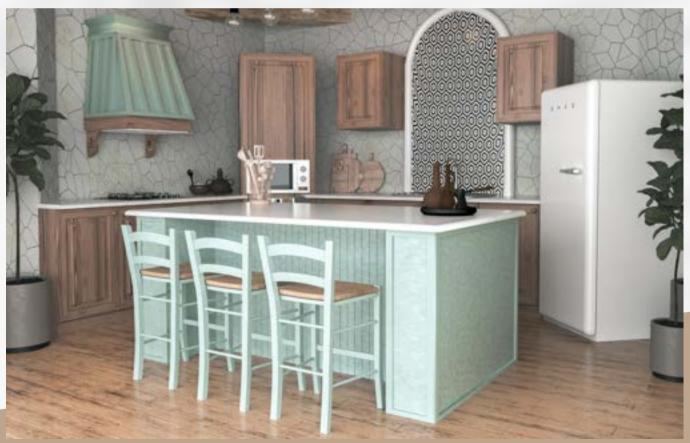

### TAG SULTAN

This project was designed with the idea to make a great balance between luxury elements and comfortable ones. Adding blush pink to this color palette gave the design a polished look that captures the eye, moreover adding decor pieces that showered the design with luxury, and flowers that give a sense of belonging and calmness.