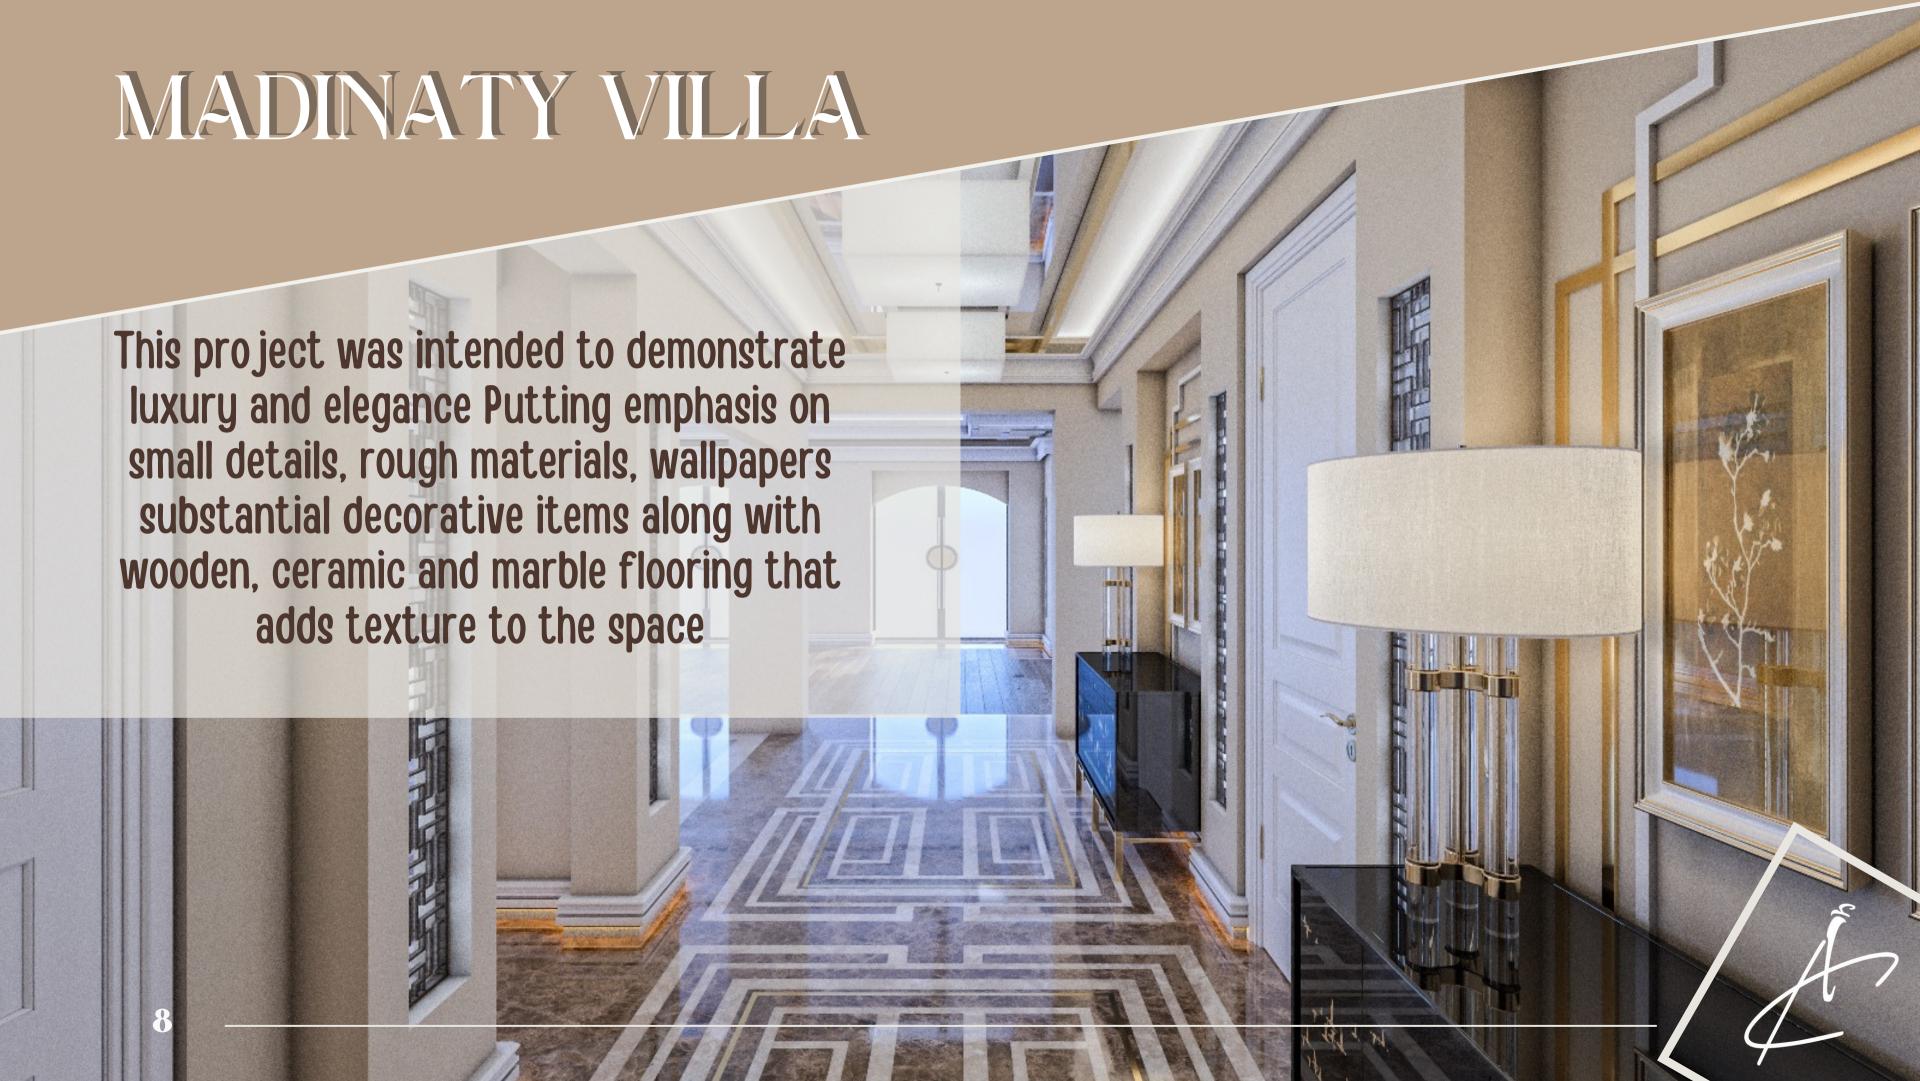

### TAG SULTAN

This project was designed with the idea to make a great balance between luxury elements and comfortable ones. Adding blush pink to this color palette gave the design a polished look that captures the eye, moreover adding decor pieces that showered the design with luxury, and flowers that give a sense of belonging and calmness.