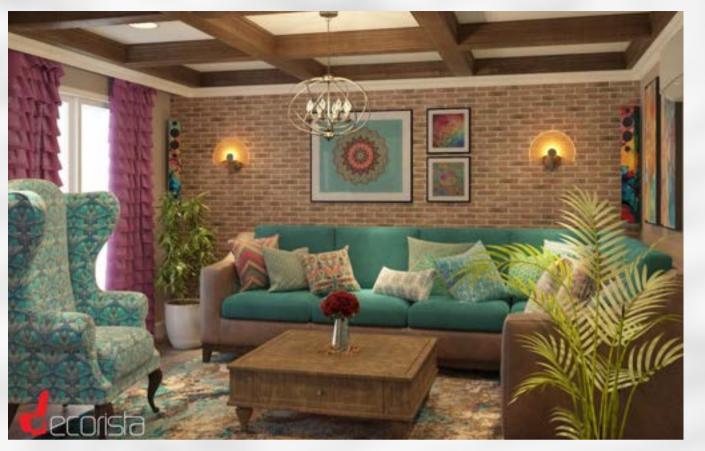

### ALEGRARA MITAN







































































# HADE PARK











































# NTAIN PARK



# UNITAIN PARK



























Designing a house as a royal palace was definitely a challenge to conquer. We used shades of pink and gold along with flowers copper chandlery, luxurious sculptures and hanging chandeliers also choosing classic furnishings merged with modern ones in the living rooms and bedrooms to create a feeling of comfort and luxury.

























































## HADE PARKAPARA





























# STASHAR PARTIME

















## HELIOPOLIS APARTMENT













































### HOUSE SEASON











## MOHANDSE APARTIME





































### TAG SULTAN

This project was designed with the idea to make a great balance between luxury elements and comfortable ones. Adding blush pink to this color palette gave the design a polished look that captures the eye, moreover adding decor pieces that showered the design with luxury, and flowers that give a sense of belonging and calmness.



### 









### 











COMMERCIAL

WWW.DECORISTAEGYPT.COM









@amirakhidr\_decorista























# HEBA EDRIS









## HEBA EDRIS















































### 













**WWW.DECORISTAEGYPT.COM**