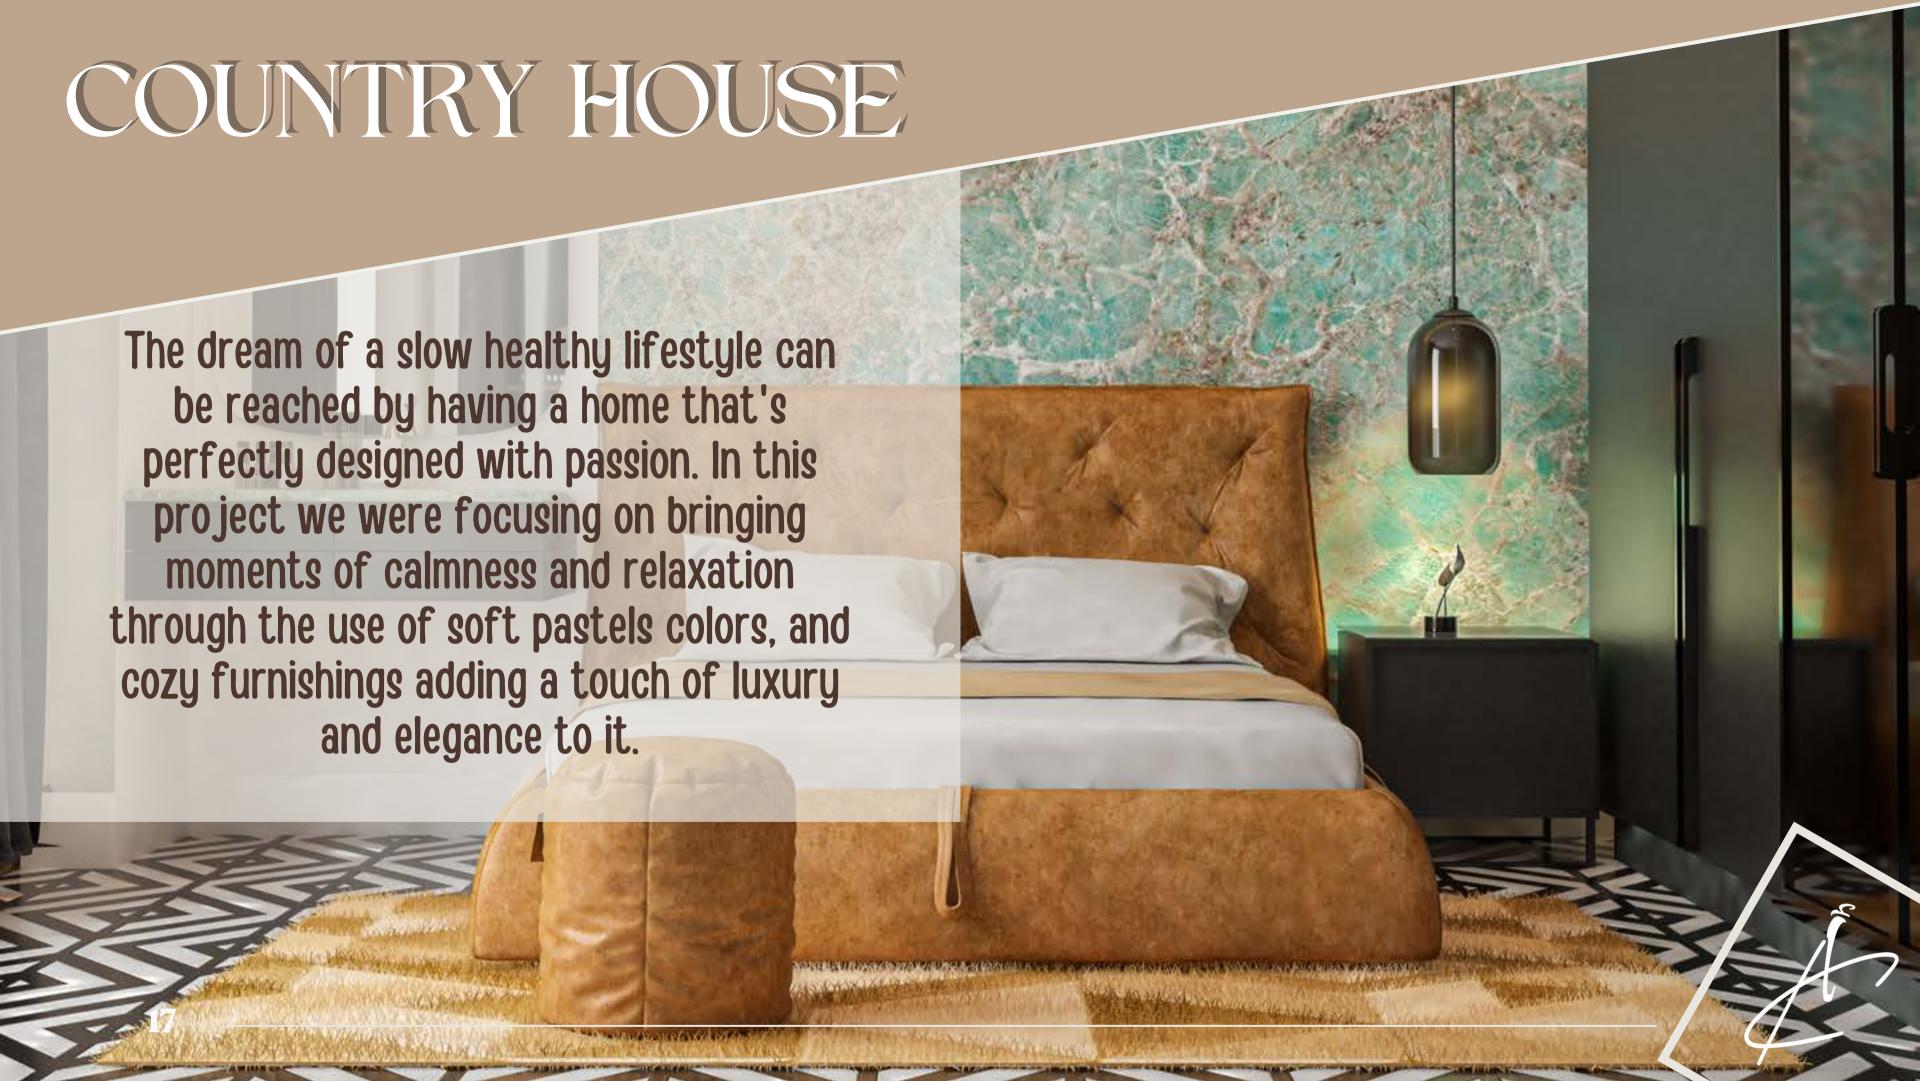

### TAG SULTAN

This project was designed with the idea to make a great balance between luxury elements and comfortable ones. Adding blush pink to this color palette gave the design a polished look that captures the eye, moreover adding decor pieces that showered the design with luxury, and flowers that give a sense of belonging and calmness.