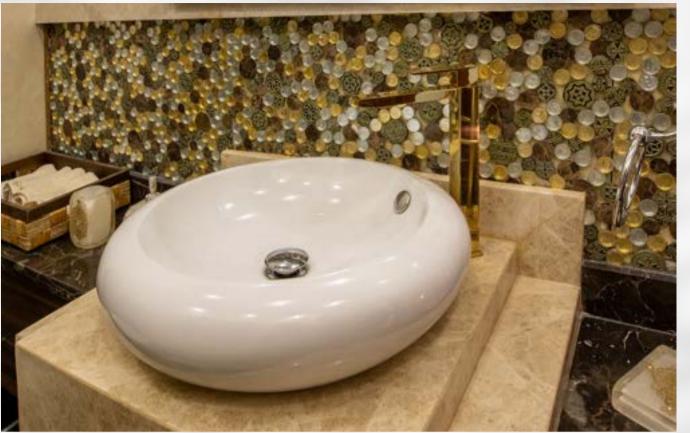

### TAG SULTAN

This project was designed with the idea to make a great balance between luxury elements and comfortable ones. Adding blush pink to this color palette gave the design a polished look that captures the eye, moreover adding decor pieces that showered the design with luxury, and flowers that give a sense of belonging and calmness.