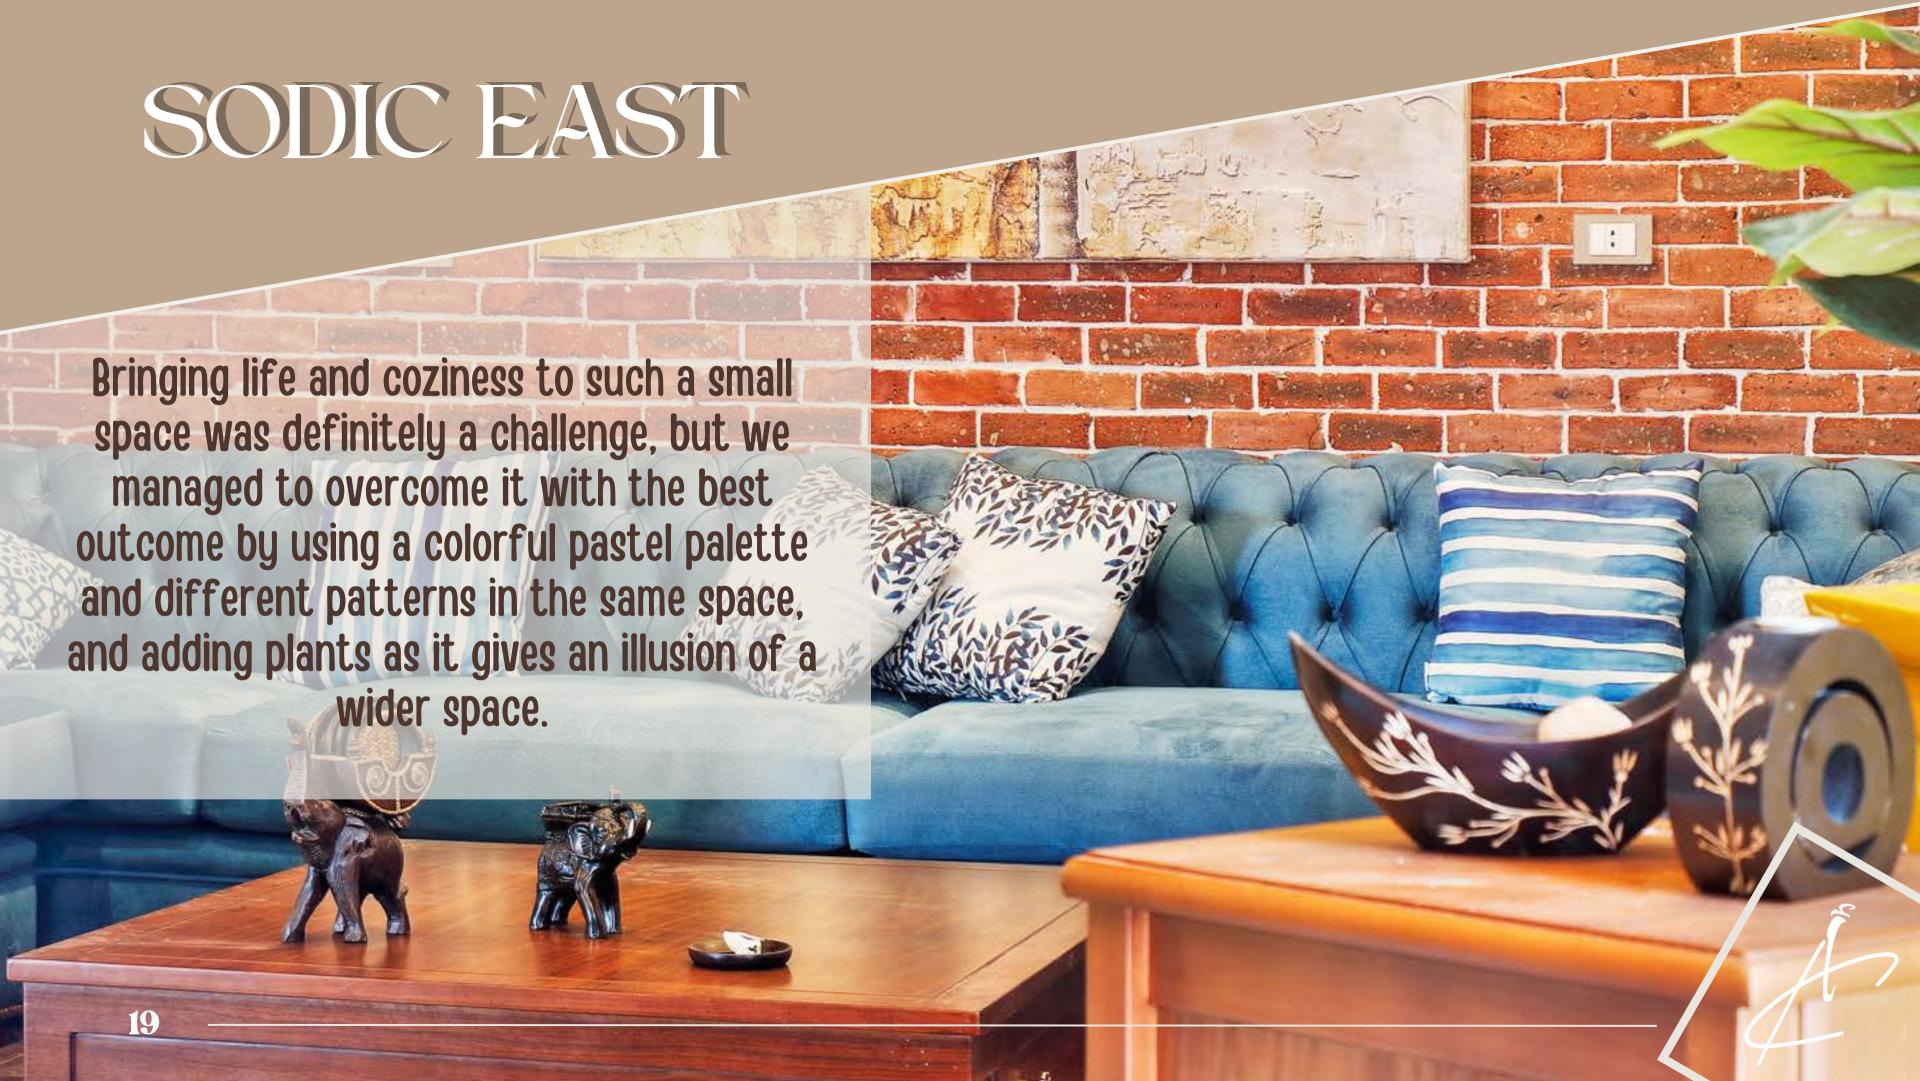

### ALEGRARA MITAN







































































# HADE PARK











































# NTAIN PARK



# UNITAIN PARK



























Designing a house as a royal palace was definitely a challenge to conquer. We used shades of pink and gold along with flowers copper chandlery, luxurious sculptures and hanging chandeliers also choosing classic furnishings merged with modern ones in the living rooms and bedrooms to create a feeling of comfort and luxury.

























































## HADE PARKAPARA





























# STASHAR PARTIME

















## HELIOPOLIS APARTMENT













































### HOUSE SEASON











## MOHANDSE APARTIME





































### TAG SULTAN

This project was designed with the idea to make a great balance between luxury elements and comfortable ones. Adding blush pink to this color palette gave the design a polished look that captures the eye, moreover adding decor pieces that showered the design with luxury, and flowers that give a sense of belonging and calmness.



### 









### 











COMMERCIAL

WWW.DECORISTAEGYPT.COM









@amirakhidr\_decorista























# HEBA EDRIS









## HEBA EDRIS















































### 













**WWW.DECORISTAEGYPT.COM**