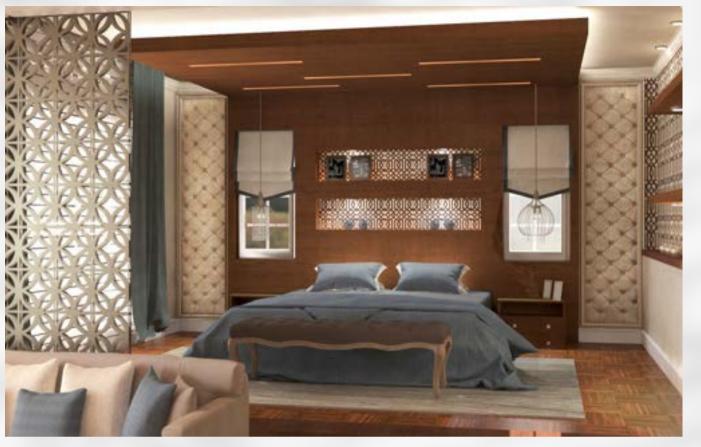

### TAG SULTAN

This project was designed with the idea to make a great balance between luxury elements and comfortable ones. Adding blush pink to this color palette gave the design a polished look that captures the eye, moreover adding decor pieces that showered the design with luxury, and flowers that give a sense of belonging and calmness.